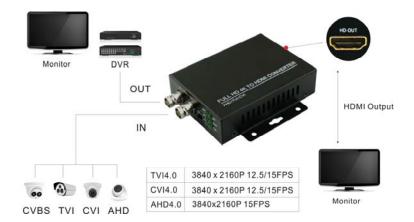

| HD Resolution | 720P            | 1080P         | 3MP          | 4MP                     | 5MP           | 4K (8MP)    |
|---------------|-----------------|---------------|--------------|-------------------------|---------------|-------------|
| CVI           | 1280 x 720 P    | 1920 x 1080 P |              | 2560x1440 P             |               | 3840 x 2160 |
|               | 25/30/50/60 FPS | 25/30 FPS     |              | 25/30 FPS               |               | 12.5/15 FPS |
| TVI           | 1280 x 720 P    | 1920 x 1080 P | 2048x1536 P  | 2688x1520 P 15FPS       | 2592 x 1944 P | 3840 x 2160 |
|               | 25/30/50/60 FPS | 25/30 FPS     | 18/25/30 FPS | 2560x1440P 15/25/30 FPS | 12.5/20FPS    | 12.5/15 FPS |
| AHD           | 1280 x 720 P    | 1920 x 1080 P | 2048x1536 P  | 2560x1440 P             | 2592 x 1944 P | 3840 x 2160 |
|               | 25/30 FPS       | 25/30 FPS     | 18/25/30 FPS | 15/25/30 FPS            | 12.5/20FPS    | 15 FPS      |