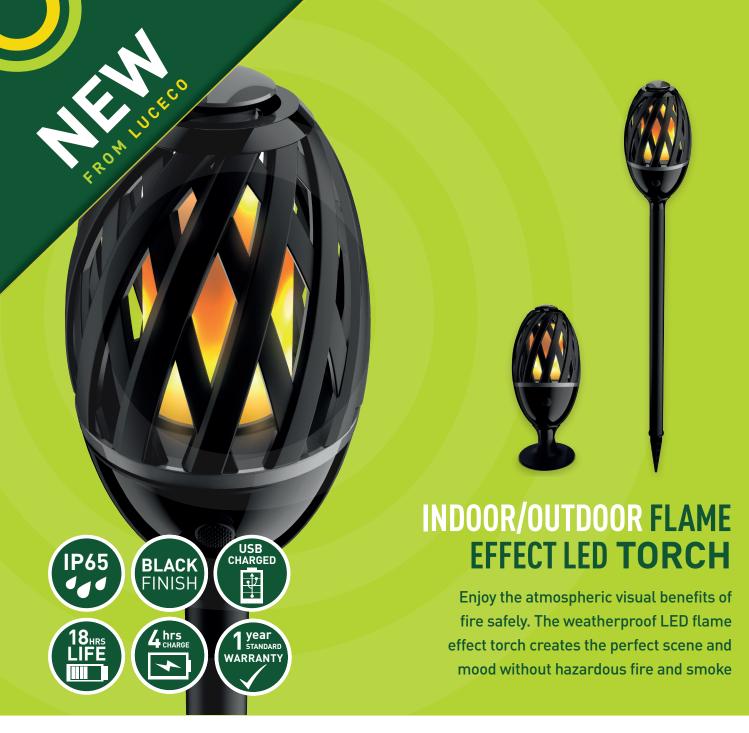

## INDOOR/OUTDOOR FLAME EFFECT LED TORCH

- Realistic flame effect torch creates the perfect atmosphere without hazardous fire & smoke
  - Supplied with table stand and garden spike
    - IP65 rated for outdoor use enjoy the flame effect in the rain
  - Long 18 hour battery life for extended use
- Quick and simple USB charging (only 4 hours)
  - 1.5m cable supplied in box
- Perfect for indoor and outdoor residential and commercial applications including patios, garden, entrance areas, ponds, pathways etc
  - 1 year guarantee

## **Product Specifications**

| CAT NO.    | FINISH | BATTERY<br>LIFE | BATTERY<br>CHARGE | BATTERY<br>VOLTAGE | BATTERY<br>CAPACITY | BATTERY TYPE | BATTERY<br>CHARGING<br>VOLTAGE | BATTERY<br>CHARGING<br>CURRENT | IP   | WARRANTY | OVERALL<br>DIMENSIONS |
|------------|--------|-----------------|-------------------|--------------------|---------------------|--------------|--------------------------------|--------------------------------|------|----------|-----------------------|
| LEXFLAMEBK | Black  | 18 hours        | 4 hours           | 7.4V               | 1800mAh             | Lithium      | DC5V                           | 1000mA                         | IP65 | 1 Year   | <b>Ø</b> 100x706mm    |