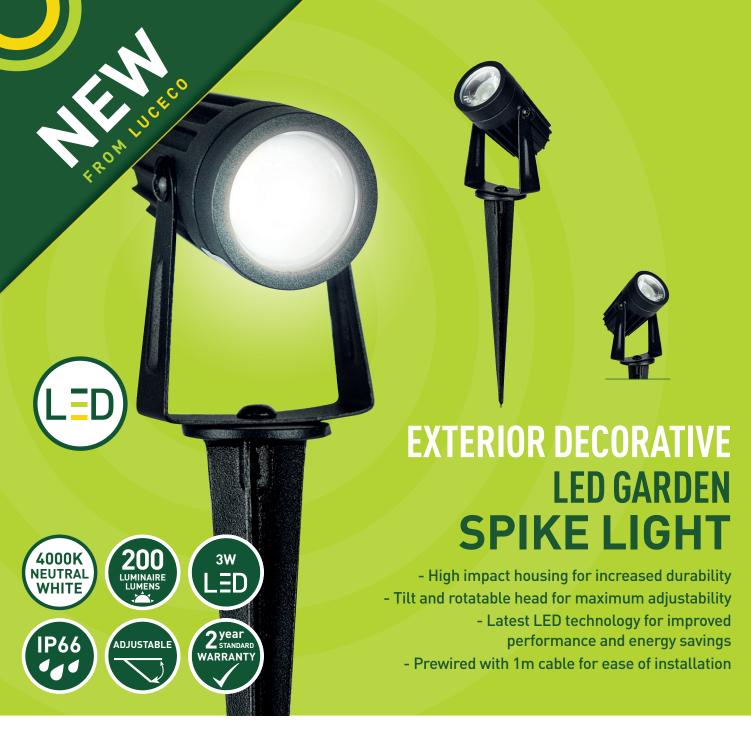

## EXTERIOR DECORATIVE LED GARDEN SPIKE LIGHT

High impact housing for increased durability
Tilt and rotatable head for maximum adjustability
Latest LED technology for improved performance and energy savings
Prewired with 1m cable for ease of installation

## **Product Specifications**

| CAT NO.   | INPUT VOLTAGE (V)<br>FREQUENCY (Hz) | LUMINAIRE<br>LUMENS | WATTAGE | EFFICACY<br>Llm/W | COLOUR<br>TEMP | CRI | BEAM ANGLE | DIMMABLE | INSTALL | IP   | LIFE TIME<br>HOURS (L70) | WARRANTY | MATERIAL<br>OF MAIN BODY | OVERALL<br>DIMENSIONS |
|-----------|-------------------------------------|---------------------|---------|-------------------|----------------|-----|------------|----------|---------|------|--------------------------|----------|--------------------------|-----------------------|
| LEXLS4B40 | 85-265V<br>50-60Hz                  | 200lm               | 3W      | 66Llm/W           | 4000K          | >80 | 30°        | No       | Outdoor | IP66 | 30,000                   | 2 Years  | Aluminium                | 235x75x160mm          |