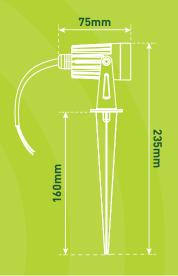

## **Product Specifications**

| CAT NO.   | INPUT VOLTAGE (V)<br>FREQUENCY (Hz) | LUMINAIRE<br>LUMENS | WATTAGE | EFFICACY<br>Llm/W | COLOUR<br>TEMP | CRI | BEAM ANGLE | DIMMABLE | INSTALL | IP   | LIFE TIME<br>HOURS (L70) | WARRANTY | MATERIAL<br>OF MAIN BODY | OVERALL<br>DIMENSIONS |
|-----------|-------------------------------------|---------------------|---------|-------------------|----------------|-----|------------|----------|---------|------|--------------------------|----------|--------------------------|-----------------------|
| LEXLS4B40 | 85-265V<br>50-60Hz                  | 200lm               | 3W      | 66Llm/W           | 4000K          | >80 | 30°        | No       | Outdoor | IP66 | 30,000                   | 2 Years  | Aluminium                | 235x75x160mm          |