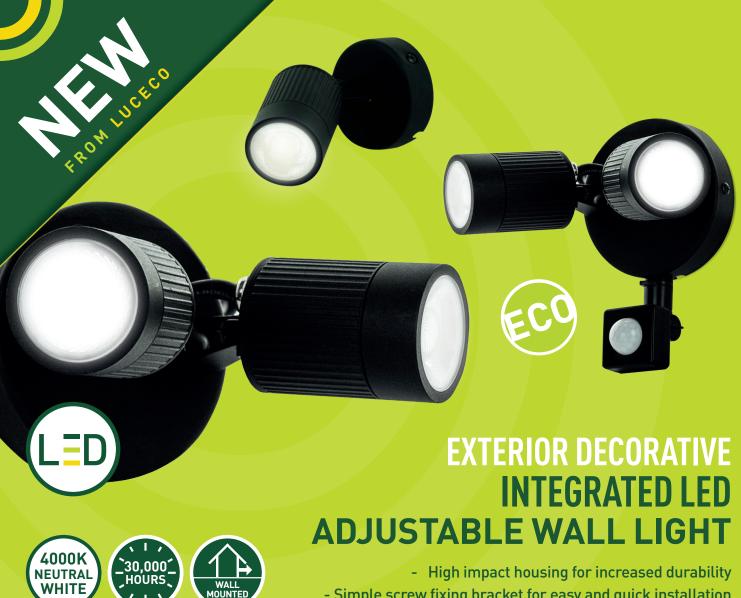

## EXTERIOR DECORATIVE INTEGRATED LED ADJUSTABLE WALL LIGHT

High impact housing for increased durability
Simple screw fixing bracket for easy and quick installation
Tilt and rotatable heads for maximum adjustability
Latest technology LED chips for improved performance and energy savings