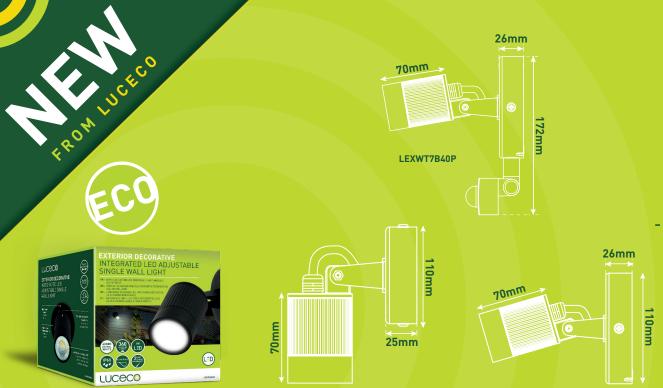

## **Product Specifications**

RETAIL PACKAGING

| CAT NO.    | FITTING          | INPUT VOLTAGE (V)<br>FREQUENCY (Hz) | LUMINAIRE<br>LUMENS | WATTAGE | EFFICACY<br>Llm/W | COLOUR<br>TEMP | CRI | BEAM ANGLE | INSTALL | IP   | LIFE TIME<br>HOURS (L70) | WARRANTY | MATERIAL<br>OF MAIN BODY | OVERALL DIMENSIONS |
|------------|------------------|-------------------------------------|---------------------|---------|-------------------|----------------|-----|------------|---------|------|--------------------------|----------|--------------------------|--------------------|
| LEXWS4B40  | Single           | 85-265V<br>50-60Hz                  | 360lm               | 5W      | 72Llm/W           | 4000K          | >80 | 30°        | Wall    | IP44 | 30,000                   | 2 Years  | Aluminium                | 110x25x70mm        |
| LEXWT7B40  | Twin             | 85-265V<br>50-60Hz                  | 720lm               | 10W     | 72Llm/W           | 4000K          | >80 | 30°        | Wall    | IP44 | 30,000                   | 2 Years  | Aluminium                | 110x26x70mm        |
| LEXWT7B40P | Twin with<br>PIR | 85-265V<br>50-60Hz                  | 720lm               | 10W     | 72Llm/W           | 4000K          | >80 | 30°        | Wall    | IP44 | 30,000                   | 2 Years  | Aluminium                | 172x26x70mm        |