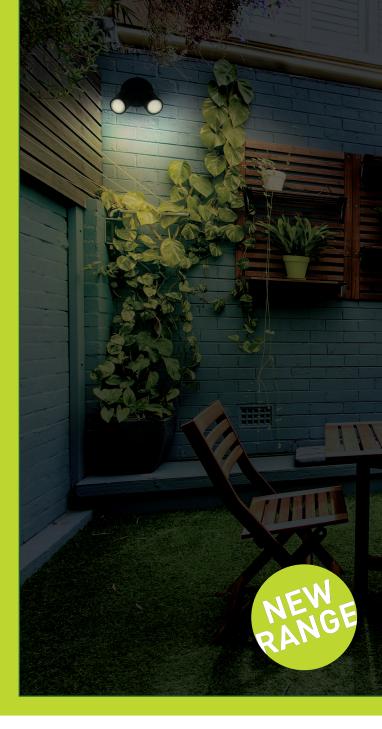

## EXTERIOR DECORATIVE INTEGRATED LED ADJUSTABLE WALL LIGHT

High impact housing for increased durability
Simple screw fixing bracket for easy and quick installation
Tilt and rotatable heads for maximum adjustability
Latest technology LED chips for improved performance and energy savings