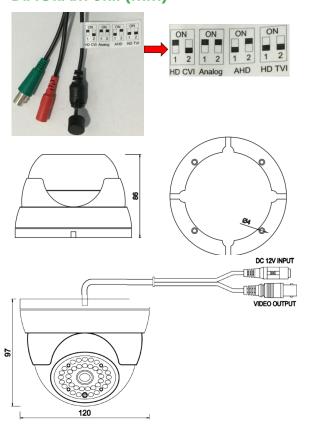

## **DIAGRAM Unit (mm)**

| SPECIFICATION           | 4X-EYE-VG36/VW36/VB36                                 |
|-------------------------|-------------------------------------------------------|
| CAMERA                  |                                                       |
| Image Sensor            | 1/2.7" 1080P Full HD digital image sensor             |
| Signal System           | PAL/NTSC                                              |
| Active Pixels           | 1928(H) × 1088(V)                                     |
| Lens                    | 2.8 – 12mm 2.4MP Varifocal Lens                       |
| Angle of View           | H:97°                                                 |
| Horizontal Resolution   | 1080P                                                 |
| S/N Radio               | >50 dB (AGC off)                                      |
| Min Illumination        | 0 Lux (IR ON - IR-cut technology)                     |
| S/N Ratio               | ≥50db (AGC OFF)                                       |
| Menu                    | UTC Control                                           |
| Language                | ENG/CHN/ITA/SPA                                       |
| Auto Electronic Shutter | PAL:1/50 - 1/100,000 sec<br>NTSC:1/60 - 1/100,000 sec |
| DNR                     | 0-15                                                  |
| D-WDR                   | ON/OFF                                                |
| Auto Gain Control       | Built-in                                              |
| Video Output            | AHD / TVI / CVI / CVBS<br>Factory default is AHD      |
| Power Supply            | DC12V±10%                                             |
| Current Consumption     | 90 mA (IR OFF), 330 mA (IR ON)                        |
| IR Led                  | 36 pcs                                                |
| IR Distance in Effect   | Up to 30M                                             |
| IP Rating               | IP66                                                  |
| Storage Temperature     | -50°C ~+90°C                                          |
| Operating Temperature   | -30°C ~+70°C                                          |
| Dimension               | Ф120*86mm                                             |
| Weight                  | 800g                                                  |