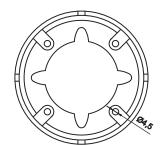

## 5MP 4-in-1 EYEBALL CAMERA

| SPECIFICATION             | 5X-EYE-FG24/FW24                                                                                                             |
|---------------------------|------------------------------------------------------------------------------------------------------------------------------|
| Camera                    |                                                                                                                              |
| Image Sensor              | 1/2.5" CMOS 5MP (2688 x 1944) Image Sensor                                                                                   |
| Signal System             | PAL / NTSC                                                                                                                   |
| Active Pixels             | 2688 x 1944                                                                                                                  |
| Lens                      | 3.6mm MP Lens                                                                                                                |
| Angle of View             | H: 97°                                                                                                                       |
| Horizontal Resolution     | 5MP @ 20fps / 12.5fps, 4MP @ 25fps / 12.5fps (NRT- ON/ OFF). (Confirm your selection through the OSD Menu on the DVR screen) |
| Brightness                | 1-100 (Default: 32, Adjust the brightness value according to the installed location)                                         |
| Exit                      | Save & Exit / Exit / Reset                                                                                                   |
| Min Illumination          | 0 Lux (IR ON - IR-cut technology)                                                                                            |
| Menu                      | UTC Control                                                                                                                  |
| Language                  | ENG / CHN / GER / FRA / ITA / SPA / POL / RUS / POR /<br>NED / TUR / JPN                                                     |
| Auto Electronic Shutter   | PAL:1/50 - 1/100,000 sec, NTSC:1/60 - 1/100,000 sec                                                                          |
| Backlight                 | BLC / HSBLC / OFF                                                                                                            |
| White Balance             | ATW / AWC->SET / Indoor / Outdoor / Manual                                                                                   |
| Mirror                    | Mirror / V-Flip / Rotate / Off                                                                                               |
| Day & Night               | Auto / Colour / B&W / Ext                                                                                                    |
| DNR                       | 2-DNR, Off / Low / Middle / High                                                                                             |
| D-WDR                     | ON / OFF / AUTO                                                                                                              |
| Video Output              | CVBS / CVI / AHD / TVI **Factory Default is TVI (Confirm your selection through the OSD Menu on the DVR screen)              |
| Auto Gain Control         | Built-in                                                                                                                     |
| Power Supply              | DC12V ±10%                                                                                                                   |
| Current Consumption       | 70 mA(IR OFF), 230 mA(IR ON)                                                                                                 |
| IR Led                    | 24 pcs                                                                                                                       |
| IR Distance in Effect     | 20 - 25M                                                                                                                     |
| IP Rating                 | IP66                                                                                                                         |
| Storage / Operating Temp. | $-50^{\circ}\text{C} \sim +90^{\circ}\text{C} / -30^{\circ}\text{C} \sim +70^{\circ}\text{C}$                                |
| Dimension / Weight        | Ф93 x 80mm / 350g                                                                                                            |