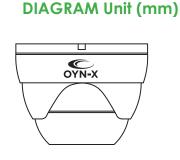

## 5MP 4-in-1 EYEBALL CAMERA

| SPECIFICATION             | 5X-EYE-FG24/FW24                                                                                                             |
|---------------------------|------------------------------------------------------------------------------------------------------------------------------|
| Camera                    |                                                                                                                              |
| Image Sensor              | 1/2.5" CMOS 5MP (2688 x 1944) Image Sensor                                                                                   |
| Signal System             | PAL / NTSC                                                                                                                   |
| Active Pixels             | 2688 x 1944                                                                                                                  |
| Lens                      | 3.6mm MP Lens                                                                                                                |
| Angle of View             | H: 97°                                                                                                                       |
| Horizontal Resolution     | 5MP @ 20fps / 12.5fps, 4MP @ 25fps / 12.5fps (NRT- ON/ OFF). (Confirm your selection through the OSD Menu on the DVR screen) |
| Brightness                | 1-100 (Default: 32, Adjust the brightness value according to the installed location)                                         |
| Exit                      | Save & Exit / Exit / Reset                                                                                                   |
| Min Illumination          | 0 Lux (IR ON - IR-cut technology)                                                                                            |
| Menu                      | UTC Control                                                                                                                  |
| Language                  | ENG / CHN / GER / FRA / ITA / SPA / POL / RUS / POR /<br>NED / TUR / JPN                                                     |
| Auto Electronic Shutter   | PAL:1/50 - 1/100,000 sec, NTSC:1/60 - 1/100,000 sec                                                                          |
| Backlight                 | BLC / HSBLC / OFF                                                                                                            |
| White Balance             | ATW / AWC->SET / Indoor / Outdoor / Manual                                                                                   |
| Mirror                    | Mirror / V-Flip / Rotate / Off                                                                                               |
| Day & Night               | Auto / Colour / B&W / Ext                                                                                                    |
| DNR                       | 2-DNR, Off / Low / Middle / High                                                                                             |
| D-WDR                     | ON / OFF / AUTO                                                                                                              |
| Video Output              | CVBS / CVI / AHD / TVI **Factory Default is TVI (Confirm your selection through the OSD Menu on the DVR screen)              |
| Auto Gain Control         | Built-in                                                                                                                     |
| Power Supply              | DC12V ±10%                                                                                                                   |
| Current Consumption       | 70 mA(IR OFF), 230 mA(IR ON)                                                                                                 |
| IR Led                    | 24 pcs                                                                                                                       |
| IR Distance in Effect     | 20 - 25M                                                                                                                     |
| IP Rating                 | IP66                                                                                                                         |
| Storage / Operating Temp. | $-50^{\circ}\text{C} \sim +90^{\circ}\text{C} / -30^{\circ}\text{C} \sim +70^{\circ}\text{C}$                                |
| Dimension / Weight        | Ф93 x 80mm / 350g                                                                                                            |