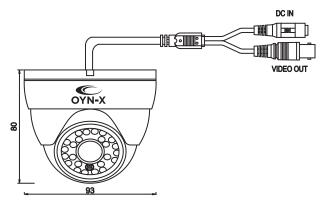

## 5MP 4-in-1 EYEBALL CAMERA

| SPECIFICATION             | 5X-EYE-FG24/FW24                                                                                                             |
|---------------------------|------------------------------------------------------------------------------------------------------------------------------|
| Camera                    |                                                                                                                              |
| Image Sensor              | 1/2.5" CMOS 5MP (2688 x 1944) Image Sensor                                                                                   |
| Signal System             | PAL / NTSC                                                                                                                   |
| Active Pixels             | 2688 x 1944                                                                                                                  |
| Lens                      | 3.6mm MP Lens                                                                                                                |
| Angle of View             | H: 97°                                                                                                                       |
| Horizontal Resolution     | 5MP @ 20fps / 12.5fps, 4MP @ 25fps / 12.5fps (NRT- ON/ OFF). (Confirm your selection through the OSD Menu on the DVR screen) |
| Brightness                | 1-100 (Default: 32, Adjust the brightness value according to the installed location)                                         |
| Exit                      | Save & Exit / Exit / Reset                                                                                                   |
| Min Illumination          | 0 Lux (IR ON - IR-cut technology)                                                                                            |
| Menu                      | UTC Control                                                                                                                  |
| Language                  | ENG / CHN / GER / FRA / ITA / SPA / POL / RUS / POR /<br>NED / TUR / JPN                                                     |
| Auto Electronic Shutter   | PAL:1/50 - 1/100,000 sec, NTSC:1/60 - 1/100,000 sec                                                                          |
| Backlight                 | BLC / HSBLC / OFF                                                                                                            |
| White Balance             | ATW / AWC->SET / Indoor / Outdoor / Manual                                                                                   |
| Mirror                    | Mirror / V-Flip / Rotate / Off                                                                                               |
| Day & Night               | Auto / Colour / B&W / Ext                                                                                                    |
| DNR                       | 2-DNR, Off / Low / Middle / High                                                                                             |
| D-WDR                     | ON / OFF / AUTO                                                                                                              |
| Video Output              | CVBS / CVI / AHD / TVI **Factory Default is TVI (Confirm your selection through the OSD Menu on the DVR screen)              |
| Auto Gain Control         | Built-in                                                                                                                     |
| Power Supply              | DC12V ±10%                                                                                                                   |
| Current Consumption       | 70 mA(IR OFF), 230 mA(IR ON)                                                                                                 |
| IR Led                    | 24 pcs                                                                                                                       |
| IR Distance in Effect     | 20 - 25M                                                                                                                     |
| IP Rating                 | IP66                                                                                                                         |
| Storage / Operating Temp. | $-50^{\circ}\text{C} \sim +90^{\circ}\text{C} / -30^{\circ}\text{C} \sim +70^{\circ}\text{C}$                                |
| Dimension / Weight        | Ф93 x 80mm / 350g                                                                                                            |