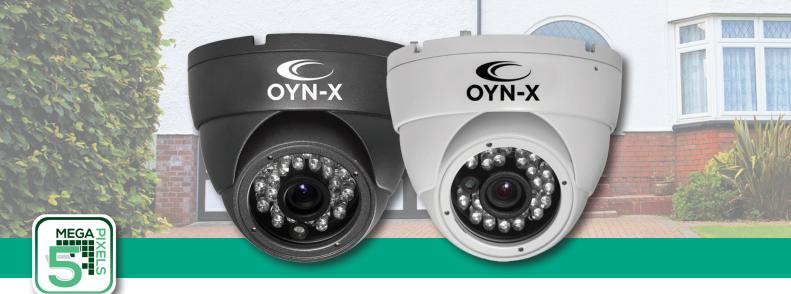

## 5MP 4-in-1 EYEBALL CAMERA

| SPECIFICATION             | 5X-EYE-FG24/FW24                                                                                                             |
|---------------------------|------------------------------------------------------------------------------------------------------------------------------|
| Camera                    |                                                                                                                              |
| Image Sensor              | 1/2.5" CMOS 5MP (2688 x 1944) Image Sensor                                                                                   |
| Signal System             | PAL / NTSC                                                                                                                   |
| Active Pixels             | 2688 x 1944                                                                                                                  |
| Lens                      | 3.6mm MP Lens                                                                                                                |
| Angle of View             | H: 97°                                                                                                                       |
| Horizontal Resolution     | 5MP @ 20fps / 12.5fps, 4MP @ 25fps / 12.5fps (NRT- ON/ OFF). (Confirm your selection through the OSD Menu on the DVR screen) |
| Brightness                | 1-100 (Default: 32, Adjust the brightness value according to the installed location)                                         |
| Exit                      | Save & Exit / Exit / Reset                                                                                                   |
| Min Illumination          | 0 Lux (IR ON - IR-cut technology)                                                                                            |
| Menu                      | UTC Control                                                                                                                  |
| Language                  | ENG / CHN / GER / FRA / ITA / SPA / POL / RUS / POR /<br>NED / TUR / JPN                                                     |
| Auto Electronic Shutter   | PAL:1/50 - 1/100,000 sec, NTSC:1/60 - 1/100,000 sec                                                                          |
| Backlight                 | BLC / HSBLC / OFF                                                                                                            |
| White Balance             | ATW / AWC->SET / Indoor / Outdoor / Manual                                                                                   |
| Mirror                    | Mirror / V-Flip / Rotate / Off                                                                                               |
| Day & Night               | Auto / Colour / B&W / Ext                                                                                                    |
| DNR                       | 2-DNR, Off / Low / Middle / High                                                                                             |
| D-WDR                     | ON / OFF / AUTO                                                                                                              |
| Video Output              | CVBS / CVI / AHD / TVI **Factory Default is TVI (Confirm your selection through the OSD Menu on the DVR screen)              |
| Auto Gain Control         | Built-in                                                                                                                     |
| Power Supply              | DC12V ±10%                                                                                                                   |
| Current Consumption       | 70 mA(IR OFF), 230 mA(IR ON)                                                                                                 |
| IR Led                    | 24 pcs                                                                                                                       |
| IR Distance in Effect     | 20 - 25M                                                                                                                     |
| IP Rating                 | IP66                                                                                                                         |
| Storage / Operating Temp. | $-50^{\circ}\text{C} \sim +90^{\circ}\text{C} / -30^{\circ}\text{C} \sim +70^{\circ}\text{C}$                                |
| Dimension / Weight        | Ф93 x 80mm / 350g                                                                                                            |