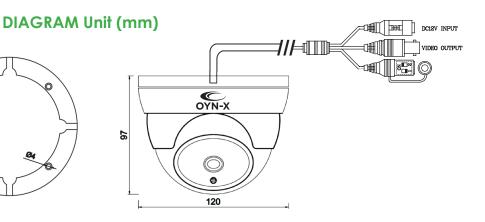

## 5MP 4-in-1 TURRET CAMERA

| SPECIFICATION           | 5X-TUR-FG36 / 5X-TUR-FW36                                                            |
|-------------------------|--------------------------------------------------------------------------------------|
| Image Sensor            | 1/2.5" CMOS 5MP (2688 x 1944) Image Sensor                                           |
| Signal System           | PAL / NTSC                                                                           |
| Active Pixels           | 2688 x 1944                                                                          |
| Lens                    | 2.8mm MP Lens                                                                        |
| Angle of View           | H:108°                                                                               |
| Horizontal Resolution   | 5MP @ 20fps / 12.5fps, 4MP @ 25fps/12.5fps (NRT- ON/OFF)                             |
| Brightness              | 1-100 (Default :32, Adjust the brightness value according to the installed location) |
| Exit                    | Save & Exit / Exit / Reset                                                           |
| Min Illumination        | 0 Lux (IR ON - IR-cut Technology)                                                    |
| Menu                    | UTC Control (the video output mode, can ONLY be selected by the dip switch cable)    |
| Language                | ENG/CHN/GER/FRA/ITA/SPA/POL/RUS/POR/NED/TUR/JPN                                      |
| Auto Electronic Shutter | PAL:1/50 - 1/100,000 sec, NTSC:1/60 - 1/100,000 sec                                  |
| Backlight               | BLC/ HSBLC / OFF                                                                     |
| White Balance           | ATW / AWC->SET / Indoor / Outdoor / Manual                                           |
| Mirror                  | Mirror / V-Flip / Rotate / Off                                                       |
| Day & Night             | Auto / Colour / B/W / Ext                                                            |
| DNR                     | 2-DNR, Off / Low / Middle / High                                                     |
| D-WDR                   | ON / OFF / AUTO                                                                      |
| Video Output            | CVBS / CVI / AHD / TVI **Factory Default is TVI                                      |
| Auto Gain Control       | Built-in                                                                             |
| Power Supply            | DC12V ±10%                                                                           |
| Current Consumption     | 70 mA (IR OFF), 310 mA (IR ON)                                                       |
| IR Led                  | 36 pcs                                                                               |
| IR Distance in Effect   | 25-30M                                                                               |
| IP Rating               | IP66                                                                                 |
| Storage Temperature     | -50°C ~ +90°C                                                                        |
| Operating Temperature   | -30°C ~ +70°C                                                                        |
| Dimension / Weight      | Ф120*86mm / 800g                                                                     |