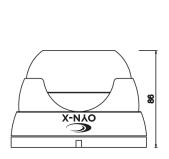

## 5MP 4-in-1 TURRET CAMERA

| SPECIFICATION           | 5X-TUR-FG36 / 5X-TUR-FW36                                                            |
|-------------------------|--------------------------------------------------------------------------------------|
| Image Sensor            | 1/2.5" CMOS 5MP (2688 x 1944) Image Sensor                                           |
| Signal System           | PAL / NTSC                                                                           |
| Active Pixels           | 2688 x 1944                                                                          |
| Lens                    | 2.8mm MP Lens                                                                        |
| Angle of View           | H:108°                                                                               |
| Horizontal Resolution   | 5MP @ 20fps / 12.5fps, 4MP @ 25fps/12.5fps (NRT- ON/OFF)                             |
| Brightness              | 1-100 (Default :32, Adjust the brightness value according to the installed location) |
| Exit                    | Save & Exit / Exit / Reset                                                           |
| Min Illumination        | 0 Lux (IR ON - IR-cut Technology)                                                    |
| Menu                    | UTC Control (the video output mode, can ONLY be selected by the dip switch cable)    |
| Language                | ENG/CHN/GER/FRA/ITA/SPA/POL/RUS/POR/NED/TUR/JPN                                      |
| Auto Electronic Shutter | PAL:1/50 - 1/100,000 sec, NTSC:1/60 - 1/100,000 sec                                  |
| Backlight               | BLC/ HSBLC / OFF                                                                     |
| White Balance           | ATW / AWC->SET / Indoor / Outdoor / Manual                                           |
| Mirror                  | Mirror / V-Flip / Rotate / Off                                                       |
| Day & Night             | Auto / Colour / B/W / Ext                                                            |
| DNR                     | 2-DNR, Off / Low / Middle / High                                                     |
| D-WDR                   | ON / OFF / AUTO                                                                      |
| Video Output            | CVBS / CVI / AHD / TVI **Factory Default is TVI                                      |
| Auto Gain Control       | Built-in                                                                             |
| Power Supply            | DC12V ±10%                                                                           |
| Current Consumption     | 70 mA (IR OFF), 310 mA (IR ON)                                                       |
| IR Led                  | 36 pcs                                                                               |
| IR Distance in Effect   | 25-30M                                                                               |
| IP Rating               | IP66                                                                                 |
| Storage Temperature     | -50°C ~ +90°C                                                                        |
| Operating Temperature   | -30°C ~ +70°C                                                                        |
| Dimension / Weight      | Ф120*86mm / 800g                                                                     |