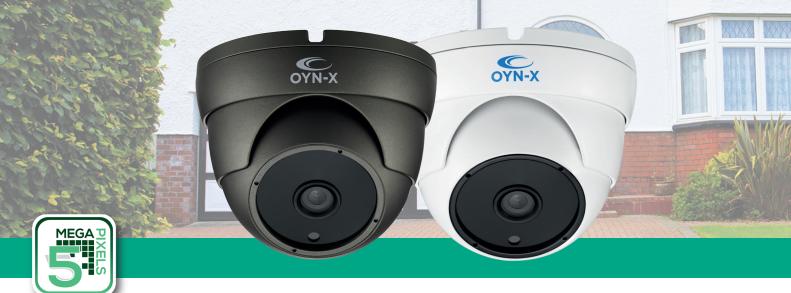

## 5MP 4-in-1 TURRET CAMERA

| SPECIFICATION           | 5X-TUR-FG36 / 5X-TUR-FW36                                                            |
|-------------------------|--------------------------------------------------------------------------------------|
| Image Sensor            | 1/2.5" CMOS 5MP (2688 x 1944) Image Sensor                                           |
| Signal System           | PAL / NTSC                                                                           |
| Active Pixels           | 2688 x 1944                                                                          |
| Lens                    | 2.8mm MP Lens                                                                        |
| Angle of View           | H:108°                                                                               |
| Horizontal Resolution   | 5MP @ 20fps / 12.5fps, 4MP @ 25fps/12.5fps (NRT- ON/OFF)                             |
| Brightness              | 1-100 (Default :32, Adjust the brightness value according to the installed location) |
| Exit                    | Save & Exit / Exit / Reset                                                           |
| Min Illumination        | 0 Lux (IR ON - IR-cut Technology)                                                    |
| Menu                    | UTC Control (the video output mode, can ONLY be selected by the dip switch cable)    |
| Language                | ENG/CHN/GER/FRA/ITA/SPA/POL/RUS/POR/NED/TUR/JPN                                      |
| Auto Electronic Shutter | PAL:1/50 - 1/100,000 sec, NTSC:1/60 - 1/100,000 sec                                  |
| Backlight               | BLC/ HSBLC / OFF                                                                     |
| White Balance           | ATW / AWC->SET / Indoor / Outdoor / Manual                                           |
| Mirror                  | Mirror / V-Flip / Rotate / Off                                                       |
| Day & Night             | Auto / Colour / B/W / Ext                                                            |
| DNR                     | 2-DNR, Off / Low / Middle / High                                                     |
| D-WDR                   | ON / OFF / AUTO                                                                      |
| Video Output            | CVBS / CVI / AHD / TVI **Factory Default is TVI                                      |
| Auto Gain Control       | Built-in                                                                             |
| Power Supply            | DC12V ±10%                                                                           |
| Current Consumption     | 70 mA (IR OFF), 310 mA (IR ON)                                                       |
| IR Led                  | 36 pcs                                                                               |
| IR Distance in Effect   | 25-30M                                                                               |
| IP Rating               | IP66                                                                                 |
| Storage Temperature     | -50°C ~ +90°C                                                                        |
| Operating Temperature   | -30°C ~ +70°C                                                                        |
| Dimension / Weight      | Ф120*86mm / 800g                                                                     |