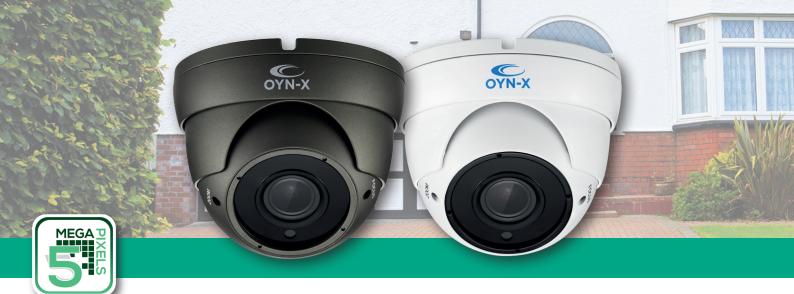

## 5MP 4-in-1 TURRET CAMERA

| SPECIFICATION           | 5X-TUR-VFG36 / 5X-TUR-VFW36                                                          |
|-------------------------|--------------------------------------------------------------------------------------|
| Image Sensor            | 1/2.5" CMOS 5MP (2688 x 1944) Image Sensor                                           |
| Signal System           | PAL / NTSC                                                                           |
| Active Pixels           | 2688 x 1944                                                                          |
| Lens                    | 2.8-12mm MP Lens                                                                     |
| Angle of View           | H:98° - 32°                                                                          |
| Horizontal Resolution   | 5MP @ 20fps / 12.5fps, 4MP @ 25fps/12.5fps (NRT- ON/OFF)                             |
| Brightness              | 1-100 (Default :32, Adjust the brightness value according to the installed location) |
| Exit                    | Save & Exit / Exit / Reset                                                           |
| Min Illumination        | 0 Lux (IR ON - IR-cut Technology)                                                    |
| Menu                    | UTC Control (the video output mode, can ONLY be selected by the dip switch cable)    |
| Language                | ENG/CHN/GER/FRA/ITA/SPA/POL/RUS/POR/NED/TUR/JPN                                      |
| Auto Electronic Shutter | PAL:1/50 - 1/100,000 sec, NTSC:1/60 - 1/100,000 sec                                  |
| Backlight               | BLC/ HSBLC / OFF                                                                     |
| White Balance           | ATW / AWC->SET / Indoor / Outdoor / Manual                                           |
| Mirror                  | Mirror / V-Flip / Rotate / Off                                                       |
| Day & Night             | Auto / Colour / B/W / Ext                                                            |
| DNR                     | 2-DNR, Off / Low / Middle / High                                                     |
| D-WDR                   | ON / OFF / AUTO                                                                      |
| Video Output            | CVBS / CVI / AHD / TVI **Factory Default is TVI                                      |
| Auto Gain Control       | Built-in                                                                             |
| Power Supply            | DC12V ±10%                                                                           |
| Current Consumption     | 70 mA (IR OFF), 310 mA (IR ON)                                                       |
| IR Led                  | 36 pcs                                                                               |
| IR Distance in Effect   | 25-30M                                                                               |
| IP Rating               | IP66                                                                                 |
| Storage Temperature     | -50°C ~ +90°C                                                                        |
| Operating Temperature   | -30°C ~ +70°C                                                                        |
| Dimension / Weight      | Ф120*86mm / 800g                                                                     |