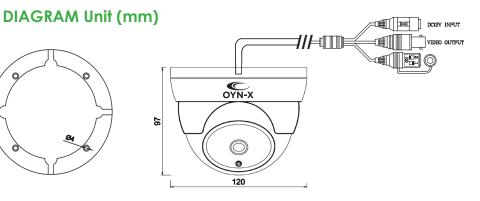

## 5MP 4-in-1 TURRET CAMERA

| SPECIFICATION           | 5X-TUR-VFG36 / 5X-TUR-VFW36                                                          |
|-------------------------|--------------------------------------------------------------------------------------|
| Image Sensor            | 1/2.5" CMOS 5MP (2688 x 1944) Image Sensor                                           |
| Signal System           | PAL / NTSC                                                                           |
| Active Pixels           | 2688 x 1944                                                                          |
| Lens                    | 2.8-12mm MP Lens                                                                     |
| Angle of View           | H:98° - 32°                                                                          |
| Horizontal Resolution   | 5MP @ 20fps / 12.5fps, 4MP @ 25fps/12.5fps (NRT- ON/OFF)                             |
| Brightness              | 1-100 (Default :32, Adjust the brightness value according to the installed location) |
| Exit                    | Save & Exit / Exit / Reset                                                           |
| Min Illumination        | 0 Lux (IR ON - IR-cut Technology)                                                    |
| Menu                    | UTC Control (the video output mode, can ONLY be selected by the dip switch cable)    |
| Language                | ENG/CHN/GER/FRA/ITA/SPA/POL/RUS/POR/NED/TUR/JPN                                      |
| Auto Electronic Shutter | PAL:1/50 - 1/100,000 sec, NTSC:1/60 - 1/100,000 sec                                  |
| Backlight               | BLC/ HSBLC / OFF                                                                     |
| White Balance           | ATW / AWC->SET / Indoor / Outdoor / Manual                                           |
| Mirror                  | Mirror / V-Flip / Rotate / Off                                                       |
| Day & Night             | Auto / Colour / B/W / Ext                                                            |
| DNR                     | 2-DNR, Off / Low / Middle / High                                                     |
| D-WDR                   | ON / OFF / AUTO                                                                      |
| Video Output            | CVBS / CVI / AHD / TVI **Factory Default is TVI                                      |
| Auto Gain Control       | Built-in                                                                             |
| Power Supply            | DC12V ±10%                                                                           |
| Current Consumption     | 70 mA (IR OFF), 310 mA (IR ON)                                                       |
| IR Led                  | 36 pcs                                                                               |
| IR Distance in Effect   | 25-30M                                                                               |
| IP Rating               | IP66                                                                                 |
| Storage Temperature     | -50°C ~ +90°C                                                                        |
| Operating Temperature   | -30°C ~ +70°C                                                                        |
| Dimension / Weight      | Ф120*86mm / 800g                                                                     |