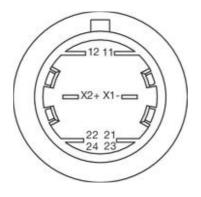

n colour             | Red                         |
| Material                        | Plastic                     |
| Switching action                | Maintained                  |
| Max switching voltage / Current | 250 V / 5A                  |
| Switching system                | Slow-make switching element |
| Hints                           |                             |
| Twist to unlock clockwise       |                             |

- Twist to unlock clockwise
- Luminosity and wave length variations caused by LED manufacturing processes may cause slight differences regarding the illumination.
- Foolproof according to EN IEC 60947-5-5
- Lens colour Red
- Product attributes
- Switching position ring black

#### Dimensions



1



# Wireing diagrams



### **Component layouts**