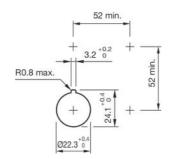

| Gold-plated silver          |
| Illumination colour             | Red                         |
| Material                        | Plastic                     |
| Switching action                | Maintained                  |
| Max switching voltage / Current | 250 V / 5A                  |
| Switching system                | Slow-make switching element |
| Hints                           |                             |
| Twist to unlock clockwise       |                             |

- Twist to unlock clockwise
- Luminosity and wave length variations caused by LED manufacturing processes may cause slight differences regarding the illumination.
- Foolproof according to EN IEC 60947-5-5
- Lens colour Red
- Product attributes
- Switching position ring black

#### Dimensions



1



# Wireing diagrams



### **Component layouts**