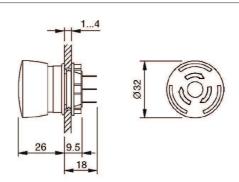

| Gold-plated silver          |
| Illumination colour             | Red                         |
| Material                        | Plastic                     |
| Switching action                | Maintained                  |
| Max switching voltage / Current | 250 V / 5A                  |
| Switching system                | Slow-make switching element |
| Hints                           |                             |
| Twist to unlock clockwise       |                             |

- Twist to unlock clockwise
- Luminosity and wave length variations caused by LED manufacturing processes may cause slight differences regarding the illumination.
- Foolproof according to EN IEC 60947-5-5
- Lens colour Red
- Product attributes
- Switching position ring black

#### Dimensions



1



# Wireing diagrams



### **Component layouts**