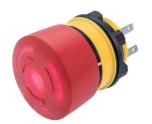

## **Technical data**

| Terminal                        | Plug-in terminal            |
|---------------------------------|-----------------------------|
| Illuminative colour             | Red                         |
| LED operating voltage           | 5 - 30 V DC                 |
| LED Operation current           | 9,7 - 12,4 mA               |
| Lens illumination               | illuminative                |
| Lens colour                     | Red                         |
| Lens shape                      | mushroom-head               |
| Lens material                   | Plastic                     |
| Lens optics                     | opaque                      |
| Housing colour                  | Yellow                      |
| Housing material                | Plastic                     |
| Weight                          | 0.028 kg                    |
| Contacts normally open          | 1 NO                        |
| Contacts normally close         | 1 NC                        |
| Contact material                | Gold-plated silver          |
| Illumination colour             | Red                         |
| Material                        | Plastic                     |
| Switching action                | Maintained                  |
| Max switching voltage / Current | 250 V / 5A                  |
| Switching system                | Slow-make switching element |
| Hints                           |                             |
| Twist to unlock clockwise       |                             |

- Twist to unlock clockwise
- Luminosity and wave length variations caused by LED manufacturing processes may cause slight differences regarding the illumination.
- Foolproof according to EN IEC 60947-5-5
- Lens colour Red
- Product attributes
- Switching position ring black