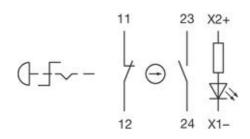

lver          |
| Illumination colour             | Red                         |
| Material                        | Plastic                     |
| Switching action                | Maintained                  |
| Max switching voltage / Current | 250 V / 5A                  |
| Switching system                | Slow-make switching element |
| Hints                           |                             |
| Twist to unlock clockwise       |                             |

- Twist to unlock clockwise
- Luminosity and wave length variations caused by LED manufacturing processes may cause slight differences regarding the illumination.
- Foolproof according to EN IEC 60947-5-5
- Lens colour Red
- Product attributes
- Switching position ring black

#### Dimensions



1



# Wireing diagrams



### **Component layouts**