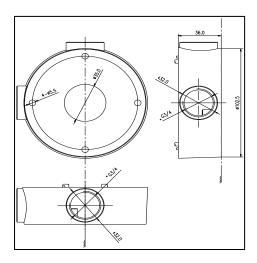

# HIA**-J10**5

#### **Junction Box for Bullet Camera**

## Features:

Aluminum alloy material with surface spray treatment

### **Dimension:**







### **Order Model:**

HIA-J105

### Parameter:

| Model      | HİA-J105         |
|------------|------------------|
|            | Junction Box for |
| Parameters | Bullet Camera    |
| Appearance | Hikvision White  |
| Material   | Aluminum Allov   |
| Dimension  | Φ 88.5 × 36 mm   |
| Weight     | 248 g (0.55 lb.) |

## Notice:

- The bracket should be installed on flat wall
- Waterproof rubber is necessary for outdoor application
- The wall must be capable of supporting over 3 times as much as the total weight of the camera and the mount.
- The maximum load capacity of the bracket is 4.5 kg