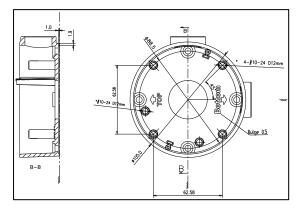

# HIA**-J10**5

#### **Junction Box for Bullet Camera**

## Features:

Aluminum alloy material with surface spray treatment

### **Dimension:**







### **Order Model:**

HIA-J105

### Parameter:

| Model      | HİA-J105         |
|------------|------------------|
|            | Junction Box for |
| Parameters | Bullet Camera    |
| Appearance | Hikvision White  |
| Material   | Aluminum Allov   |
| Dimension  | Φ 88.5 × 36 mm   |
| Weight     | 248 g (0.55 lb.) |

## Notice:

- The bracket should be installed on flat wall
- Waterproof rubber is necessary for outdoor application
- The wall must be capable of supporting over 3 times as much as the total weight of the camera and the mount.
- The maximum load capacity of the bracket is 4.5 kg