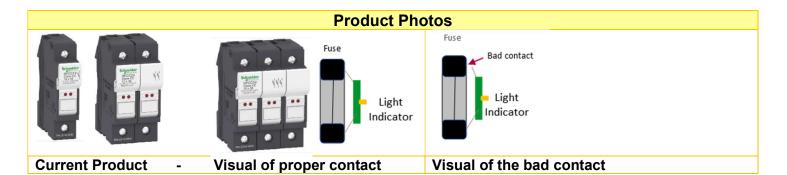

TeSys DF Offer with Light Indicator **Product** 

Name(s):

Customer Support No. 1(877)342-5173

**Product Line** 

**Fuse Carrier** 

**Document** Issued:

11/19/2019

**Description:** 

**Description of Change:** 

Due to the faulty contact between the light indicator and the fuse, production for the TeSys DF8..V, DF10..V, and DFCC..V has momentarily stopped. Without a good connection, the light indicator cannot do its job properly because of which users would not easily see which fuse is faulty on their control panel. The product batch identified is between Week 51 of 2018 and Week 31 of 2019. Please influence customers to purchase the Fuse-Holder without the light indicator until this is resolved. See below for a temporary offer substitution.