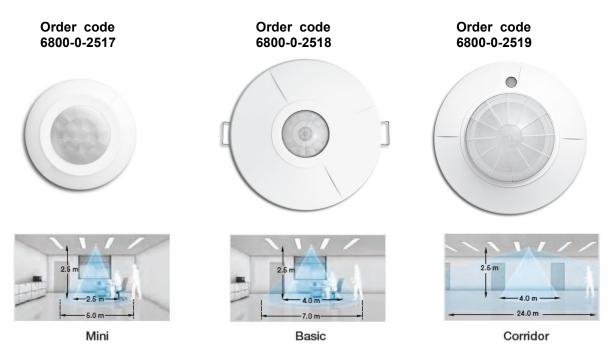

An extra 5% discount applies for all ANEW members on these products from 15 August 2011 - 30 September 2011. Please state **BASENEW1** when placing your order to obtain the additional discount.

**Basic** 360° detection range 7m Ø IP40 switching 2000 W incandescent 1000 W halogen 900VA fluorescent 5 sec -20 min timer 10/40/100/400/1000 Lux 28 mm mounting depth 2 year warranty

**Corridor** 360° detection range 24m Ø IP40 switching 2000 W incandescent 1000 W halogen 900VA fluorescent 1/5/15/30/60 min timer 10/40/100/400/1000 Lux + actual brightness 19 mm mounting depth 2 year warranty

**Mini** 360° detection range 5m Ø IP40 switching 2000 W incandescent 1000 W halogen 900VA fluorescent 1/5/10/15 min timer 10/40/100/400/1000 Lux 38 Ømm 40mm mounting depth spring clamp flush mounted 25mm x 162mm x 23mm (power box) 2 year warranty