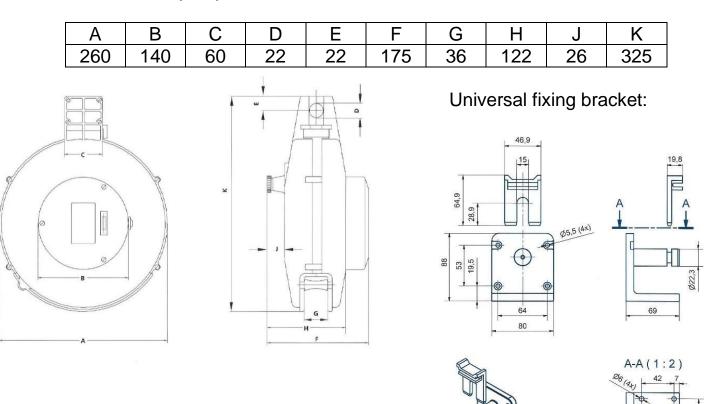

damage and dirt.



When the cable connection is no-longer required, a short pull on the ballstop and the cable neatly rewinds.

A spring-return cable reel means a safe & organized workplace.

FT260 Features:

- FT260.0305-101 pre-torqued to lift up to 650g loads consistently.
- Voltage compatible for both 110v & 230v
- Load capacities up to 32A.
- Single & 3-phase 4 & 5-wire variants, including an earth-bonding version.
- Uprated spring variant's for lifting loads up to 1.2Kg.
- Cable lengths from 5m to 12m 1mm<sup>2</sup> to 4mm<sup>2</sup>, in both HO5VV-F and HO7RN-F cables.
- Universal mounting bracket (Wall, floor or ceiling)
- Manual On/Off cable retraction ratchet
- Adjustable ball-stop
- High quality brass sliprings / sliver contacts



• IP20 protection

## **Dimensions (mm):**



## Part numbers & specifications:

| Part Number    | Cable                   | Load Wound      | Load<br>Unwound | Weight Kg |
|----------------|-------------------------|-----------------|-----------------|-----------|
| FT260.0312     | 12m 3x1mm <sup>2</sup>  | 4A              | 10A             | 4.1       |
| FT260.0308     | 8m 3x1.5mm <sup>2</sup> | 8A              | 10A*            | 4.0       |
| FT260.0505     | 5m 5x1.5mm <sup>2</sup> | 5A              | 10A*            | 4.0       |
| FTE260.0110    | 10m 1x10mm <sup>2</sup> | Earth-Bond Reel | -               | 4.5       |
| FT260.0406     | 6m 4x1.5mm <sup>2</sup> | 4A              | 10A*            | 4.0       |
| FT260.0305     | 5m 3x2.5mm <sup>2</sup> | 8A              | 16A**           | 4.0       |
| FT260.0305-101 |