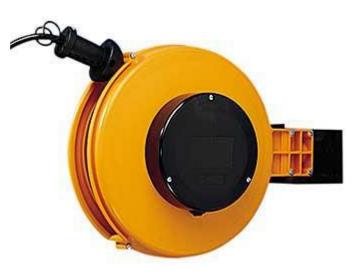

## FT260

## **SPRING RETURN CABLE REEL**

Small, robust wall ceiling or floor mounting spring-retractable reel, suitable for offices, small workshops, laboratories, schools & production areas.

Manufactured from sturdy thermoplastic, the reel is electrically insulated & corrosion resistant. Depending on requirements, the desired length of cable is pulled out of the reel, leaving the remaining cable neatly stored on the reel safe from damage and dirt.

When the cable connection is no-longer required, a short pull on the ballstop and the cable neatly rewinds.

A spring-return cable reel means a safe & organized workplace.

FT260 Features:

- FT260.0305-101 pre-torqued to lift up to 650g loads consistently.
- Voltage compatible for both 110v & 230v
- Load capacities up to 32A.
- Single & 3-phase 4 & 5-wire variants, including an earth-bonding version.
- Uprated spring variant's for lifting loads up to 1.2Kg.
- Cable lengths from 5m to 12m 1mm<sup>2</sup> to 4mm<sup>2</sup>, in both HO5VV-F and HO7RN-F cables.
- Universal mounting bracket (Wall, floor or ceiling)
- Manual On/Off cable retraction ratchet
- Adjustable ball-stop
- High quality brass sliprings / sliver contacts