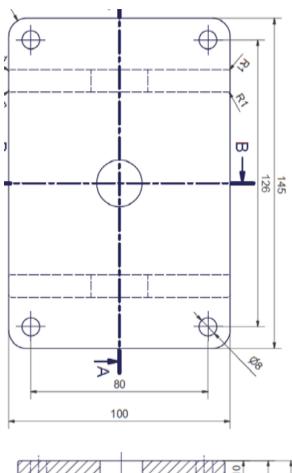

5mm <sup>2</sup> | 6A         | 10A*    | 10.0      |
| FTE350.0115   | 15m 1x10mm <sup>2</sup>  | Earth-Bond | -       | 8.0       |
|               |                          | Reel       |         |           |
| FT350.0410    | 10m 4x1.5mm <sup>2</sup> | 6A         | 10A*    | 9.0       |
| FT350.0310-16 | 10m 3x2.5mm <sup>2</sup> | 10A        | 16A**   | 9.0       |
| FT350.0310-32 | 10m 3x4.0                | 16A        | 32A**   | 10.0      |
| DB350         | Ceiling Bracket          | -          | -       | 0.7       |

<sup>\*</sup>Can be increased to 16A by replacing the fused terminal block with an unfused terminal block.

Please ensure the cable is suitably protected.

<sup>\*\*</sup> No internal fused block. Please ensure the cable is suitably protected.

#### Wall bracket:





## Ceiling/Floor bracket: