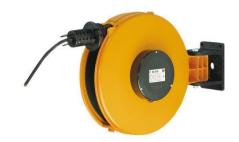

## SPRING RETURN CABLE REEL

Medium sized, robust wall, floor or ceiling mounting spring-retractable reel, suitable for commercial & industrial areas where longer cable lengths may be required.

Manufactured from sturdy thermoplastic, the reel is electrically insulated & corrosion resistant.

#### FT350 Features:

- FT350.0310-16 Voltage compatible for both 110v & 230v.
- Load capacities up to 32A.
- Single & 3-phase 4 & 5-wire variants, including an earth-bonding version.
- Uprated torque variant's for lifting loads up to 2.4Kg.
- Cable lengths from 10m to 15m 1.5mm² to 4mm², in both HO5VV-F (32A) and HO7RN-F cables.
- Universal mounting bracket (Wall, floor or ceiling)
- Manual On/Off cable retraction ratchet
- Adjustable ball-stop
- High quality brass sliprings / sliver contacts
- IP20 protection
- Operating temp: 5°C to 60°C