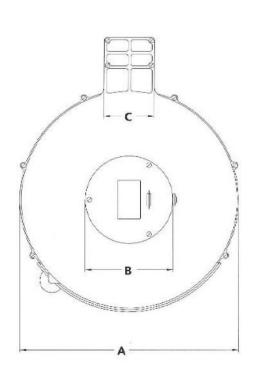

### **Dimensions (mm):**

| Α   | В   | С  | D  | Е  | F   | G  | Н   | J  | K   |
|-----|-----|----|----|----|-----|----|-----|----|-----|
| 347 | 141 | 80 | 26 | 25 | 190 | 54 | 162 | 65 | 434 |