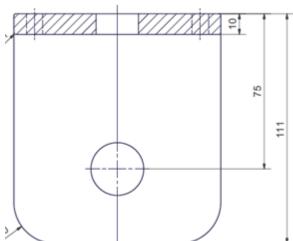

### **Dimensions (mm):**

| Α   | В   | С  | D  | Е  | F   | G  | Н   | J  | K   |
|-----|-----|----|----|----|-----|----|-----|----|-----|
| 347 | 141 | 80 | 26 | 25 | 190 | 54 | 162 | 65 | 434 |