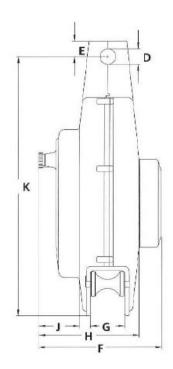

### **Dimensions (mm):**

| Α   | В   | С  | D  | Е  | F   | G  | Н   | J  | K   |
|-----|-----|----|----|----|-----|----|-----|----|-----|
| 347 | 141 | 80 | 26 | 25 | 190 | 54 | 162 | 65 | 434 |