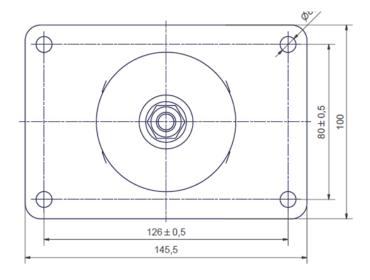

### **Dimensions (mm):**

| Α   | В   | С  | D  | Е  | F   | G  | Н   | J  | K   |
|-----|-----|----|----|----|-----|----|-----|----|-----|
| 347 | 141 | 80 | 26 | 25 | 190 | 54 | 162 | 65 | 434 |