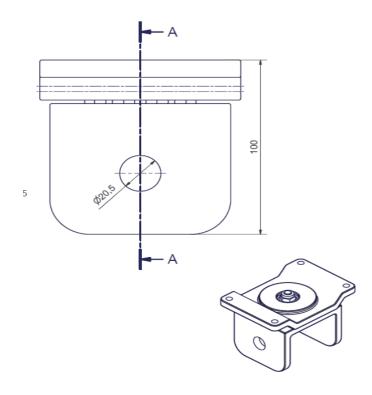

0A*    | 10.0      |
| FTE350.0115   | 15m 1x10mm <sup>2</sup>  | Earth-Bond | -       | 8.0       |
|               |                          | Reel       |         |           |
| FT350.0410    | 10m 4x1.5mm <sup>2</sup> | 6A         | 10A*    | 9.0       |
| FT350.0310-16 | 10m 3x2.5mm <sup>2</sup> | 10A        | 16A**   | 9.0       |
| FT350.0310-32 | 10m 3x4.0                | 16A        | 32A**   | 10.0      |
| DB350         | Ceiling Bracket          | -          | -       | 0.7       |

<sup>\*</sup>Can be increased to 16A by replacing the fused terminal block with an unfused terminal block.

Please ensure the cable is suitably protected.

<sup>\*\*</sup> No internal fused block. Please ensure the cable is suitably protected.

#### Wall bracket:





## Ceiling/Floor bracket: