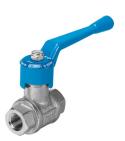

## **Data sheet**

| Feature                        | Value                                               |
|--------------------------------|-----------------------------------------------------|
| Type code                      | QH                                                  |
| Nominal pressure of fitting PN | 30                                                  |
| Valve function                 | 2/2 bistable                                        |
| Pneumatic connection 1         | G1/4                                                |
| Pneumatic connection 2         | G1/4                                                |
| Actuation type                 | Manual                                              |
| Type of mounting               | Line installation                                   |
| Standard nominal flow rate     | 3400 l/min                                          |
| Nominal width                  | 10 mm                                               |
| Ambient temperature            | -20 °C 180 °C                                       |
| Housing material               | Brass                                               |
| Operating medium               | Compressed air as per ISO 8573-1:2010 [7:-:-] Water |

| Feature                                  | Value                                                              |
|------------------------------------------|--------------------------------------------------------------------|
| Sealing principle                        | Soft                                                               |
| Design                                   | Ball valve                                                         |
| Symbol                                   | 00991458                                                           |
| Information on operating and pilot media | Operation with oil lubrication possible (required for further use) |