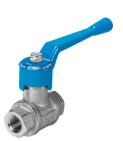

## **Data sheet**

| Feature                        | Value                                               |
|--------------------------------|-----------------------------------------------------|
| Type code                      | QH                                                  |
| Nominal pressure of fitting PN | 30                                                  |
| Valve function                 | 2/2 bistable                                        |
| Pneumatic connection 1         | G1/2                                                |
| Pneumatic connection 2         | G1/2                                                |
| Actuation type                 | Manual                                              |
| Type of mounting               | Line installation                                   |
| Standard nominal flow rate     | 11500 l/min                                         |
| Nominal width                  | 15 mm                                               |
| Ambient temperature            | -20 °C 180 °C                                       |
| Housing material               | Brass                                               |
| Operating medium               | Compressed air as per ISO 8573-1:2010 [7:-:-] Water |

| Feature                                  | Value                                                              |
|------------------------------------------|--------------------------------------------------------------------|
| Sealing principle                        | Soft                                                               |
| Design                                   | Ball valve                                                         |
| Symbol                                   | 00991458                                                           |
| Information on operating and pilot media | Operation with oil lubrication possible (required for further use) |