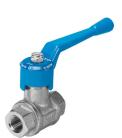

## **Data sheet**

| Feature                        | Value                                                  |
|--------------------------------|--------------------------------------------------------|
| Type code                      | QН                                                     |
| Nominal pressure of fitting PN | 30                                                     |
| Valve function                 | 2/2 bistable                                           |
| Pneumatic connection 1         | G1                                                     |
| Pneumatic connection 2         | G1                                                     |
| Actuation type                 | Manual                                                 |
| Type of mounting               | Line installation                                      |
| Standard nominal flow rate     | 33000 l/min                                            |
| Nominal width                  | 25 mm                                                  |
| Ambient temperature            | -20 °C 180 °C                                          |
| Housing material               | Brass                                                  |
| Operating medium               | Compressed air as per ISO 8573-1:2010 [7:-:-]<br>Water |

| Feature                                  | Value                                                              |
|------------------------------------------|--------------------------------------------------------------------|
| Sealing principle                        | Soft                                                               |
| Design                                   | Ball valve                                                         |
| Symbol                                   | 00991458                                                           |
| Information on operating and pilot media | Operation with oil lubrication possible (required for further use) |