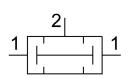

## **Data sheet**

| Feature                                  | Value                                                              |
|------------------------------------------|--------------------------------------------------------------------|
| Type code                                | ZK                                                                 |
| Valve function                           | AND function                                                       |
| Pneumatic connection 1                   | G1/8                                                               |
| Pneumatic connection 2                   | G1/8                                                               |
| Type of mounting                         | With through-hole                                                  |
| Standard nominal flow rate               | 550 l/min                                                          |
| Operating pressure                       | 1 bar 10 bar                                                       |
| Ambient temperature                      | -10 °C 60 °C                                                       |
| Housing material                         | Wrought aluminum alloy<br>Anodized                                 |
| Operating medium                         | Compressed air as per ISO 8573-1:2010 [7:-:-]                      |
| Nominal width                            | 4.5 mm                                                             |
| Mounting position                        | Any                                                                |
| Symbol                                   | 00991461                                                           |
| Information on operating and pilot media | Operation with oil lubrication possible (required for further use) |
| Temperature of medium                    | -10 °C 60 °C                                                       |
| Product weight                           | 45 g                                                               |
| Pneumatic connection 3                   | G1/8                                                               |
| Note on materials                        | RoHS-compliant                                                     |
| Seals material                           | NBR                                                                |