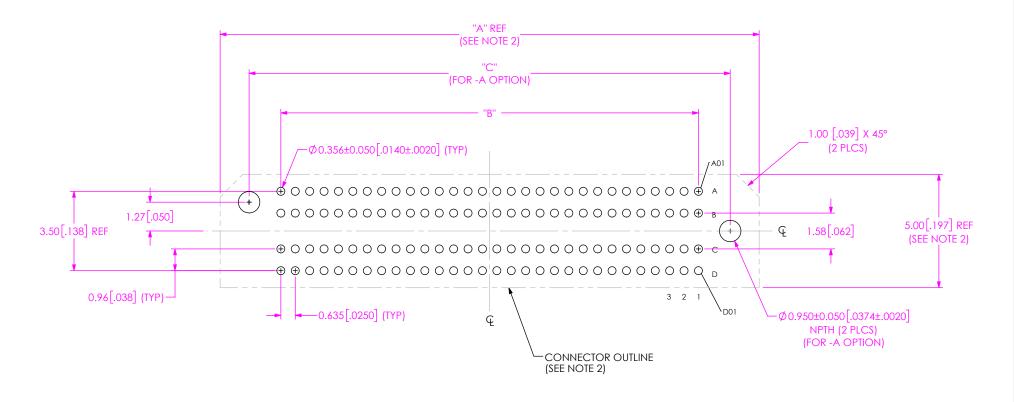

# DESIGNED & DIMENSIONED IN MILLIMETERS[INCHES]

FIG 1 ADM6-30-XX.X-XXX-4-X-A FOOTPRINT SHOWN

| TABLE 1              |               |                 |               |
|----------------------|---------------|-----------------|---------------|
| No OF POS<br>PER ROW | "A"           | "B"             | "C"           |
| -10                  | 11.07 [0.436] | 5.715 [0.2250]  | 8.52 [0.335]  |
| -20                  | 17.42 [0.686] | 12.065 [0.4750] | 14.87 [0.585] |
| -30                  | 23.77 [0.936] | 18.415 [0.7250] | 21.22 [0.835] |
| -40                  | 30.12 [1.186] | 24.765 [0.9750] | 27.57 [1.085] |
| -50                  | 36.47 [1.436] | 31.115 [1.2250] | 33.92 [1.335] |
| -60                  | 42.82 [1.686] | 37.465 [1.4750] | 40.27 [1.585] |
| **-70                | 49.17 [1.936] | 43.815 [1.7250] | 46.62 [1.835] |
| **-80                | 55.52 [2.186] | 50.165 [1.9750] | 52.97 [2.085] |
| **-90                | 61.87 [2.436] | 56.515 [2.2250] | 59.32 [2.335] |
| **-100               | 68.22 [2.686] | 62.865 [2.4750] | 65.67 [2.585] |

#### NOTES:

- 1. ALL DIMENSIONS ARE SYMMETRIC ABOUT THE CENTERLINE.
- 2. CONNECTOR ENVELOPE DIMENSIONS. OTHER COMPONENTS PLACED ON PCB SHALL AVOID THIS ZONE.

PROPRIETARY NOTIE

THIS DOCUMENT CONTRINKS CONFERENTIA, MID PROPRIETARY INFORMATION AND ALL DESIGN. MANUFACTURING, REPRODUCTION, LUE PATENT RIGHTS AND SALES RIGHTS ARE DEPRESSLY RESERVED BY SAMTEC, INC. THIS DOCUMENT SHALL NOT BE ECOLOGIS, IN NHOLD OF PART, TO ARY UNAUTHORIZED PERSON GE ENTITY NOR REPRODUCED. TRANSFERRED OR IN CORPORATE IN ANY OTHER PROJECT IN ANY MANNER WITHOUT THE EXPRESS WRITTER CONSINERY OF SAMTEC. INC.

## RECOMMENDED PCB LAYOUT FOR ADM6-XXX-XX.X-XXX-X-X-X