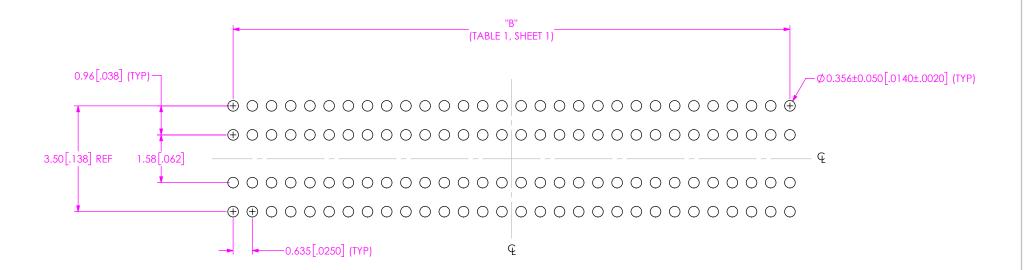

NOTE: STENCIL TO BE .102[.0040] THICK.

FIG 2 ADM6-30-XX.X-XXX-4-X-A STENCIL SHOWN

MANUFACTURING, REPRODUCTION, USE, PATENT RIGHTS AND SALES RIGHTS ARE EXPRESSLY RESERVED BY SAMTEC, INC. THIS DOCUMENT SHALL NOT BE DISCLOSED. IN WHOLE REPRODUCED, TRANSFERRED OR INCORPORATED IN ANY OTHER PROJECT IN ANY MANNER WITHOUT THE EXPRESS WRITTEN CONSENT OF SAMTEC, INC