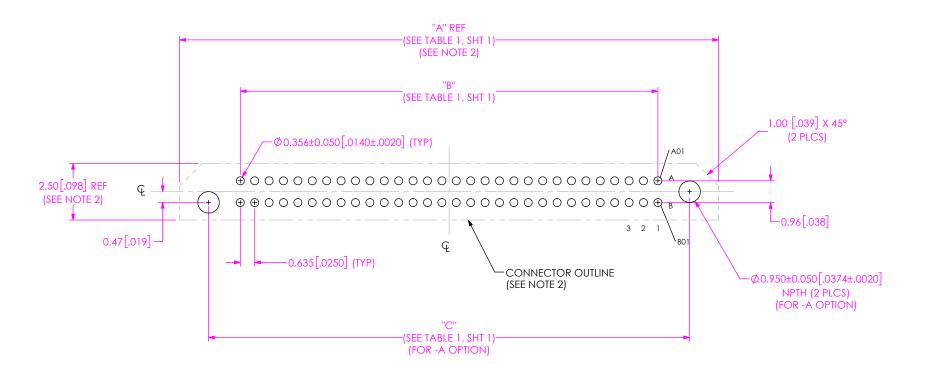

# DESIGNED & DIMENSIONED IN MILLIMETERS[INCHES]

FIG 1 ADM6-30-XX.X-XXX-4-X-A FOOTPRINT SHOWN

| TABLE 1              |               |                 |               |
|----------------------|---------------|-----------------|---------------|
| No OF POS<br>PER ROW | "A"           | "B"             | "C"           |
| -10                  | 11.07 [0.436] | 5.715 [0.2250]  | 8.52 [0.335]  |
| -20                  | 17.42 [0.686] | 12.065 [0.4750] | 14.87 [0.585] |
| -30                  | 23.77 [0.936] | 18.415 [0.7250] | 21.22 [0.835] |
| -40                  | 30.12 [1.186] | 24.765 [0.9750] | 27.57 [1.085] |
| -50                  | 36.47 [1.436] | 31.115 [1.2250] | 33.92 [1.335] |
| -60                  | 42.82 [1.686] | 37.465 [1.4750] | 40.27 [1.585] |
| **-70                | 49.17 [1.936] | 43.815 [1.7250] | 46.62 [1.835] |
| **-80                | 55.52 [2.186] | 50.165 [1.9750] | 52.97 [2.085] |
| **-90                | 61.87 [2.436] | 56.515 [2.2250] | 59.32 [2.335] |
| **-100               | 68.22 [2.686] | 62.865 [2.4750] | 65.67 [2.585] |

#### NOTES:

- 1. ALL DIMENSIONS ARE SYMMETRIC ABOUT THE CENTERLINE.
- 2. CONNECTOR ENVELOPE DIMENSIONS. OTHER COMPONENTS PLACED ON PCB SHALL AVOID THIS ZONE.

PROPRIETARY NOTIE

THIS DOCUMENT CONTRINKS CONFERENTIA, MID PROPRIETARY INFORMATION AND ALL DESIGN. MANUFACTURING, REPRODUCTION, LUE PATENT RIGHTS AND SALES RIGHTS ARE DEPRESSLY RESERVED BY SAMTEC, INC. THIS DOCUMENT SHALL NOT BE ECOLOGIS, IN NHOLD OF PART, TO ARY UNAUTHORIZED PERSON GE ENTITY NOR REPRODUCED. TRANSFERRED OR IN CORPORATE IN ANY OTHER PROJECT IN ANY MANNER WITHOUT THE EXPRESS WRITTER CONSINERY OF SAMTEC. INC.

# DESIGNED & DIMENSIONED IN MILLIMETERS[INCHES]

FIG 3 ADM6-30-XX.X-XXX-2-X-A FOOTPRINT SHOWN