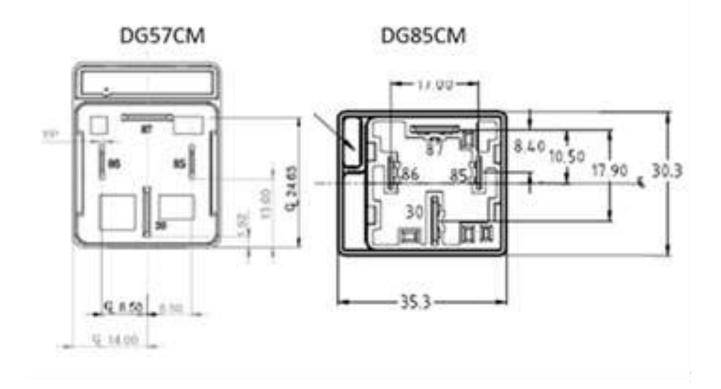

**FORM/FIT/FUNCTION** : The DG57BM style relay offers more robust performance and is a form, fit and function replacement to the DG85BM style relay. The DG57CM style relay offers more robust performance but is <u>not</u> a form, fit and function replacement to the DG85CM style relay. This is because the DG85CM has all terminals 90 degrees rotated, against the DG57CM.