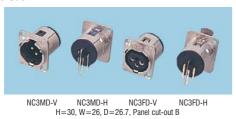

## XLR Type PCB Mounting - 3 Pole Die Cast

NC3FD-H

- Unified metal shell for male and female
  Insert premounted to PCB, shell to enclosure
  Front or rear mount
  RF protected
  Available with either plain screw fixing holes or tapped M3 thread

224187

|                                      | Mftrs.<br>List No.                         | Order Code           | Price Each |
|--------------------------------------|--------------------------------------------|----------------------|------------|
| Plugs - Plain Fix<br>Straight<br>90° | king Holes<br>NC3MDV<br>NC3MDH             | 308-845 • 308-857 •  |            |
| Sockets - Plain<br>Straight<br>90°   | Fixing Holes<br>NC3FDV<br>NC3FDH           | 308-869<br>308-870   |            |
| Plugs - M3 Three<br>Straight<br>90°  | ad Fixing Holes<br>NC3MDM3V<br>NC3MDM3H    | 439-058•<br>439-060• |            |
| Straight<br>90°                      | nread Fixing Holes<br>NC3FDM3V<br>NC3FDM3H | 439-071 • 439-083 •  |            |
| Fitting Tool                         | SD-1                                       | 269-803              |            |