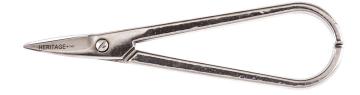

## Catalog No. 147

## Light Metal Snip

Powerful and compact. Unique design will cut 24 gauge steel. Great for light production work.

## **Specifications**

| Application:      | Light Production Work; Cuts 24 Gauge<br>Steel | Overall Length:     | 7.125" (18.1 cm) |
|-------------------|-----------------------------------------------|---------------------|------------------|
| Overall Height:   | 0.313" (0.8 cm)                               | Overall Width:      | 1.75" (4.5 cm)   |
| Blade Curvature:  | Straight                                      | Blade Edge:         | Standard         |
| Blade Length:     | 1.438" (3.7 cm)                               | Blade Tip:          | Standard         |
| Blade Material:   | Carbon Steel                                  | Handed:             | Right            |
| Handle Material:  | Metal                                         | Handle Orientation: | Straight         |
| Handled:          | Ambidextrous                                  | Tension Adjustment: | Screw            |
| Inside Ring Size: | 1.688" (4.3 cm)                               | Weight:             | 4.2 oz (118 g)   |