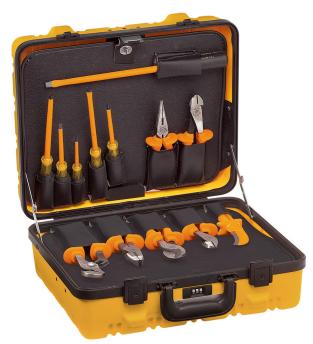

## 1000V Insulated Utility Tool Kit, 13-Piece

The Utility Insulated tool kit features 13 of the essential tools the Lineman needs. The custom case includes 2 pallets with pockets custom-fit for each tool, a piano-hinged case cover that has both a combination lock and two key-locked latches for security plus extra storage space behind the pallets for important papers or other accessories. Made in the USA.

## **Specifications**

| Application:     | General Application Near Energized Source                                                                                                                                    | Special Features: | Includes Combination Lock Case |
|------------------|------------------------------------------------------------------------------------------------------------------------------------------------------------------------------|-------------------|--------------------------------|
| Included:        | D2000-9NE-INS; D2000-28-INS;<br>D2000-48-INS; D203-8-INS; 602-4-INS;<br>602-7-INS; 602-8-INS; 633-4-INS;<br>603-4-INS; 633-7-INS; 63050-INS;<br>D502-10-INS; 1571-INS; 33535 | Insulated:        | Yes                            |
| Handle Material: | High-Dielectric Plastic                                                                                                                                                      | Handle Color:     | Orange                         |
| Overall Length:  | 15.375" (39.1 cm)                                                                                                                                                            | Overall Height:   | 8.25" (21 cm)                  |
| Overall Width:   | 18.875" (47.9 cm)                                                                                                                                                            | Standard:         | IEC 60900: 2012, ASTM F1505-10 |
| Weight:          | 20.1 lb (9.1 kg)                                                                                                                                                             |                   |                                |