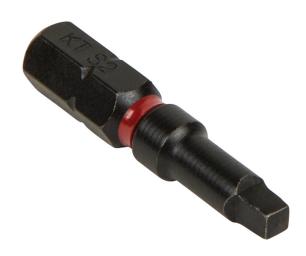

## Pro Impact Power Bits, #2 Square, 5-Pack

Klein Tools has designed a set of Impact Power Bits for the professional electrician. All the bits are made of high-impact rated S2 steel and color coded for easy identification. The 1-1/4" (31.8 mm) long driver bits are easier to grip than a standard 1-Inch (25.4 mm) bit. You can find these bits along with additional size and tip bits in our Pro Impact Power Bit Set with Case (Cat. No. 32799).

## **Specifications**

| Туре:             | Impact Ready                     | Application:    | Bits for Power Impact Drivers |
|-------------------|----------------------------------|-----------------|-------------------------------|
| Special Features: | Impact Rated, Longer-Easier Grip | Overall Length: | 1.25" (3.2 cm)                |
| Overall Height:   | 0.28" (0.7 cm)                   | Diameter:       | 0.25" (0.6 cm)                |
| Material:         | S2 Steel                         | Color Code:     | Red                           |
| Shank Type:       | 1/4" Hex                         | Bit Type:       | #2 Square                     |
| Package Quantity: | 5                                | Weight:         | 0 oz (0 g)                    |