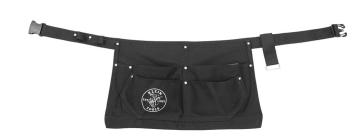

## Electricians Tool Apron M/L

Made of heavy duty canvas, this electrician's tool apron is riveted to assure long life. The apron features deep pockets to fit your tools and special pockets for writing utensils. Make this your go-to tool apron.

## **Specifications**

| Number of Pockets: | 6               | Size:           | M/L                           |
|--------------------|-----------------|-----------------|-------------------------------|
| Belt Width:        | 1.5" (3.8 cm)   | Overall Length: | 52" (13.2 cm)                 |
| Overall Height:    | 7.75" (19.7 cm) | Overall Width:  | 4" (10.2 cm)                  |
| Color:             | Black           | Waist Size:     | 32" to 46" (81.3 to 116.8 cm) |
| Weight:            | 13.8 oz (390 g) |                 |                               |