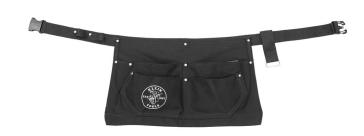

## Electricians Tool Apron XL/2XL

Made of heavy duty canvas, this electrician's tool apron is riveted to assure long life. The apron features deep pockets to fit your tools and special pockets for writing utensils. Make this your go-to tool apron.

## **Specifications**

| Number of Pockets: | 6                             | Size:           | XL/2XL          |
|--------------------|-------------------------------|-----------------|-----------------|
| Belt Width:        | 1.5" (3.8 cm)                 | Overall Length: | 55.5" (141 cm)  |
| Overall Height:    | 11.5" (29.2 cm)               | Overall Width:  | 5" (12.7 cm)    |
| Waist Size:        | 38" to 54" (96.5 to 137.2 cm) | Weight:         | 14.9 oz (422 g) |