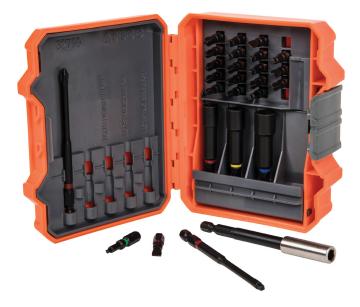

## Pro Impact Power Bit Set, 26 Piece

Klein Tools has designed a set of Impact Power Bits for the professional electrician. All the bits are made of high-impact rated S2 steel and color coded for easy identification. The 1-1/4-Inch (6.4 mm)long driver bits are easier to grip than a standard 1-Inch (25.4 mm)bit. The bit holder and nut drivers have strong magnets, and are also designed longer so they reach easily into junction boxes. Minimal chamfering on the nut drivers' hex pockets increases surface contact between the nut and driver for better performance. All 26 pieces fit snugly in a durable, impact-resistant case featuring steel hinges, a stay-shut latch, and a hidden compartment for loose bits.