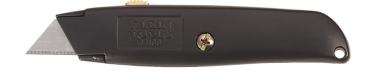

## Utility Knife with Retractable Blade

The Klein Tools Retractable Blade Utility Knife features a 1 in., double-ended and reversible blade for efficient cutting. The handle is made from aluminum for a lightweight feel, and can be used with most standard blades. The top button can be moved to put the blade in 3 different cutting positions or can be retracted for safety.