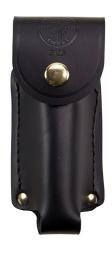

## **Specifications**

| Special Features: | Includes Leather Snap Case with Belt Loop | Lock Style:    | Lockback        |
|-------------------|-------------------------------------------|----------------|-----------------|
| Blade Type:       | Clip Point                                | Blade Length:  | 3.375" (8.6 cm) |
| Blade Material:   | Stainless Steel                           | Handle Color:  | Wood with Brass |
| Handle Material:  | Ebony Wood                                | Length Closed: | 5" (12.7 cm)    |
| Overall Length:   | 8.75" (22.2 cm)                           | Weight:        | 6.6 oz (187 g)  |