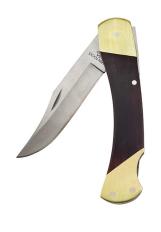

## Sportsman Knife Drop Point 3-3/8-Inch

Klein's Sportsman Knife is the perfect tool for your extracurricular activities. The blade is stainless steel for long life. Ergonomic handle provides firm, comfortable grip. Add this one to your fishing, home or work tool box or bag.

## **Specifications**

| Special Features: | Includes Leather Snap Case with Belt Loop | Lock Style:    | Lockback        |
|-------------------|-------------------------------------------|----------------|-----------------|
| Blade Type:       | Clip Point                                | Blade Length:  | 3.375" (8.6 cm) |
| Blade Material:   | Stainless Steel                           | Handle Color:  | Wood with Brass |
| Handle Material:  | Ebony Wood                                | Length Closed: | 5" (12.7 cm)    |
| Overall Length:   | 8.75" (22.2 cm)                           | Weight:        | 6.6 oz (187 g)  |