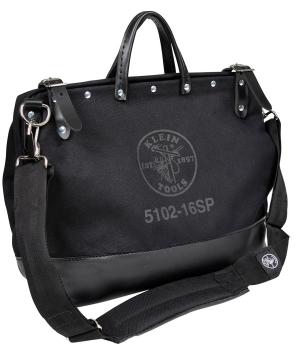

## Deluxe Black Canvas Tool Bag, 16-Inch

The Klein Tools Deluxe Canvas Tool Bag is constructed in all black for a classic look. It's made with heavy-duty No. 8 black canvas with the iconic lineman logo in black. It features two leather straps with buckles for a secure closure plus stitched and riveted leather handles for comfort and strength. Organize tools with 13 interior pockets. A detachable shoulder strap can be adjusted for a comfortable fit.

## **Specifications**

| Туре:             | Tool Bag                                                                         | Application:       | Tool Storage                              |
|-------------------|----------------------------------------------------------------------------------|--------------------|-------------------------------------------|
| Special Features: | Removable Shoulder Strap, Moisture-<br>Resistant Vinyl Bottom, Steel Frame Mouth | Number of Pockets: | 13                                        |
| Interior Pockets: | 13                                                                               | Exterior Pockets:  | 0                                         |
| Overall Length:   | 16" (40.6 cm)                                                                    | Overall Height:    | 14" (35.6 cm)                             |
| Overall Width:    | 6" (15.2 cm)                                                                     | Material:          | No. 8 Black Canvas                        |
| Bag Type:         | Canvas with Internal Pockets and Shoulder<br>Strap                               | Color:             | Black                                     |
| Total Cubic Area: | 0.78 cu ft (22.1 L)                                                              | Closure Type:      | Two Leather Retaining Straps with Buckles |
| Handle:           | Stitched and Riveted Leather Handles and Removable Shoulder Strap                | Retaining Straps:  | Two Leather Retaining Straps with Buckles |