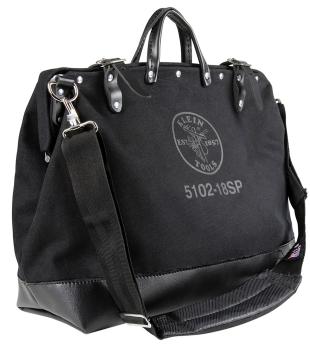

## Deluxe Black Canvas Tool Bag, 18-Inch

The Klein Tools Deluxe Canvas Tool Bag is constructed in all black for a classic look. It's made with heavy-duty No. 8 black canvas with the iconic lineman logo in black. It features two leather straps with buckles for a secure closure plus stitched and riveted leather handles for comfort and strength. Organize tools with 13 interior pockets. A detachable shoulder strap can be adjusted for a comfortable fit.

## **Specifications**

| •                 |                                                                                  |                    |                                                                   |
|-------------------|----------------------------------------------------------------------------------|--------------------|-------------------------------------------------------------------|
| Туре:             | Tool Bag                                                                         | Application:       | Tool Storage                                                      |
| Special Features: | Removable Shoulder Strap, Moisture-<br>Resistant Vinyl Bottom, Steel Frame Mouth | Number of Pockets: | 13                                                                |
| Interior Pockets: | 13                                                                               | Overall Length:    | 18" (45.7 cm)                                                     |
| Overall Height:   | 14" (35.6 cm)                                                                    | Overall Width:     | 6" (15.2 cm)                                                      |
| Material:         | No. 8 Black Canvas                                                               | Bag Type:          | Canvas with Internal Pockets and Shoulder<br>Strap                |
| Color:            | Black                                                                            | Total Cubic Area:  | 0.88 cu ft (24.8 L)                                               |
| Closure Type:     | Two Leather Retaining Straps with Buckles                                        | Handle:            | Stitched and Riveted Leather Handles and Removable Shoulder Strap |
| Retaining Straps: | Two Leather Retaining Straps with Buckles                                        | Included:          | Removable, Adjustable Shoulder Strap                              |
| Weight:           | 4.0 lb (1.8 kg)                                                                  |                    |                                                                   |