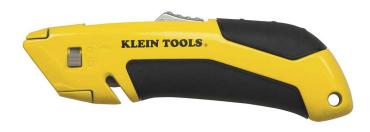

## Self-Retracting Utility Knife

This practical tool combines the best features available in a utility knife, with rugged construction and user safety in mind. It has a bright yellow handle for easy visibility. When the blade is extended and pressure is applied to a hard surface, then removed from the surface when cut is complete, the blade retracts automatically and fully into the housing for user safety. The knife uses standard replacement utility blades, Cat. No. 44103 and 44101. Lanyard hole keeps the knife safely tethered to protect from loss of knife or injury from dropped knife.