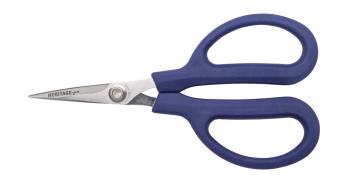

## Utility Shear, Curved Blades, 6-3/8"

Utility Shear with extra large rings and curved blades. Functions with ambidextrous handles. Highly durable scissors that also provide a comfortable grip.

## **Specifications**

| Overall Length:     | 6.375" (16.2 cm) | Overall Height:     | 0.5" (1.3 cm)             |
|---------------------|------------------|---------------------|---------------------------|
| Overall Width:      | 3.375" (8.6 cm)  | Finish:             | Chrome Over Nickel Plated |
| Blade Curvature:    | Straight         | Blade Edge:         | Knife                     |
| Blade Length:       | 1.75" (4.5 cm)   | Blade Tip:          | Standard                  |
| Blade Material:     | Carbon Steel     | Handle Material:    | Plastisol Coated          |
| Handle Orientation: | Off Set          | Tension Adjustment: | Nut/Bolt                  |
| Weight:             | 1.9 oz (54 g)    |                     |                           |