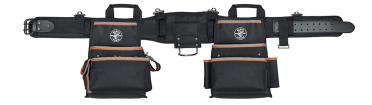

## Tradesman Pro™ Electrician's Tool Belt, Medium

This versatile tool bag features wide open pockets for tools, drills and spare parts. Removable pouches allow you to carry only the tools you need. The padded belt with mesh interior is breathable, comfortable and easy on your back.

## **Specifications**

| Waist Size:     | 31" to 34" (78.7 to 86.4 cm) | Overall Length:    | 13.5" (34.3 cm) |
|-----------------|------------------------------|--------------------|-----------------|
| Overall Height: | 6.5" (16.5 cm)               | Overall Width:     | 46" (116.8 cm)  |
| Material:       | 1680d Ballistic Weave        | Number of Pockets: | 26              |
| Weight:         | 4.2 lb (1.9 kg)              |                    |                 |