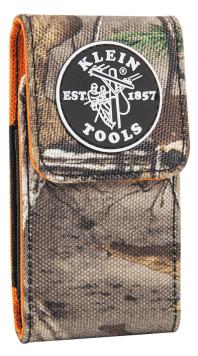

## Tradesman Pro<sup>™</sup> Camo Phone Holder, Large

REALTREE® XTRA camouflage pattern works for you in the woods, and now on the jobsite. Holder fits iPhone 6, 7, 7s, 8, X, Samsung Galaxy® S3, S4, S7, and similar sizes. Metal clip attaches securely to belts up to 2-Inch wide. Magnetic closure keeps the top flap, and your phone, firmly in place.