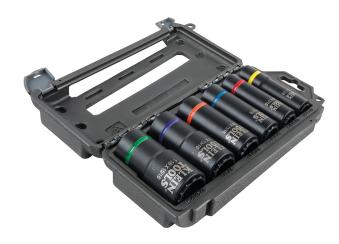

## 2-In-1 Impact Socket Set, 6-Piece

Six-piece set consisting of the commonly used impact socket sizes used in utility and construction work. Each impact socket features two coaxial spring-loaded sockets in one. The high-torque, 12-point design is easier to position on fasteners including square ones. Available in a convenient carrying case.