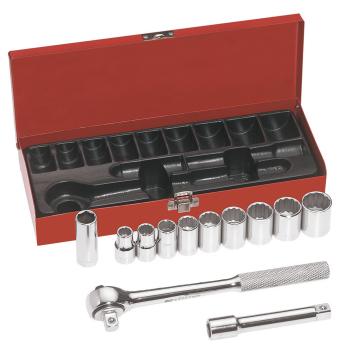

## 1/2-Inch Drive Socket Wrench Set, 12-Piece

This 12-piece set includes nine 1/2-Inch drive socket wrenches. Includes 7/16-Inch, 1/2-Inch, 9/16-Inch, 5/8-Inch, 11/16-Inch, 3/4-Inch, 13/16-Inch, 7/8-Inch and 15/16-Inch 12-point sockets plus a 5/8-Inch spark plug socket, one ratchet and a 5-Inch extension. Keep all of pieces together in a compact hinged metal box.

## **Specifications**

| Туре:       | Imperial Sockets Plus Spark Plug, Ratchet Sockets and Extension | Special Features: | Comes with Compact Hinged Metal Box                                                                    |
|-------------|-----------------------------------------------------------------|-------------------|--------------------------------------------------------------------------------------------------------|
| Drive Size: | 1/2" (12.7 mm)                                                  | Socket Size:      | 7/16", 1/2", 9/16", 5/8", 11/16", 3/4", 13/16",<br>7/8", 15/16" Sockets, and 5/8" Spark Plug<br>Socket |
| Weight:     | 5.4 lb (2.4 kg)                                                 |                   |                                                                                                        |