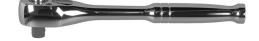

## 7-Inch Ratchet, 3/8-Inch Drive

Klein's 3/8-Inch Socket Wrench is forged from rugged alloy steel. 7-1/2-Inch (191 mm) ratchet quickly loosens or tightens bolts or nuts. Classic ratchet dial switch allows you to easily change torque direction.

## **Specifications**

| Overall Length: | 7" (17.8 cm)   | Material:      | Alloy Steel     |
|-----------------|----------------|----------------|-----------------|
| Drive Size:     | 3/8" (9.5 mm)  | Socket Size:   | 3/8"            |
| Head Type:      | Pear           | Head Width:    | 1.109" (2.8 cm) |
| Head Thickness: | 0.688"(1.8 cm) | Swing Arc:     | 5°              |
| Tooth Count:    | 72             | Quick Release: | Yes             |
|                 |                |                |                 |