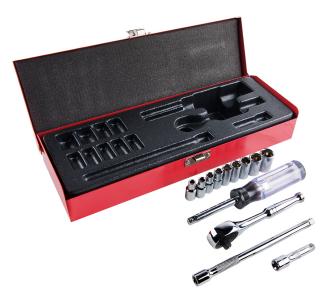

## 1/4-Inch Drive Socket Wrench Set, 13-Piece

This 13-piece set includes nine 1/4-Inch drive socket wrenches. Includes 3/16-Inch, 7/32-Inch, 1/4-Inch, 9/32-Inch, 5/16-Inch, 11/32-Inch, 3/8-Inch, 7/16-Inch and 1/2-Inch 6-point sockets plus spinner handle, one ratchet and two extensions. Keep all of pieces together in a compact hinged metal box.

## **Specifications**

| Туре:             | 1/4" Drive 6-Point Socket Set                                                     | Application:      | Turning Fasteners                                            |
|-------------------|-----------------------------------------------------------------------------------|-------------------|--------------------------------------------------------------|
| Special Features: | Keep All Pieces Together in a Compact<br>Hinged Metal Box                         | Socket Size:      | 3/16", 7/32" 1/4", 9/32" 5/16", 11/32", 3/8",<br>7/16", 1/2" |
| Number of Points: | 6                                                                                 | Number of Pieces: | 13                                                           |
| Included:         | (9) 6-Point Sockets, Spinner Handle,<br>Ratchet, (2) Extensions, Hinged Metal Box | Weight:           | 2.1 lb (0.9 kg)                                              |