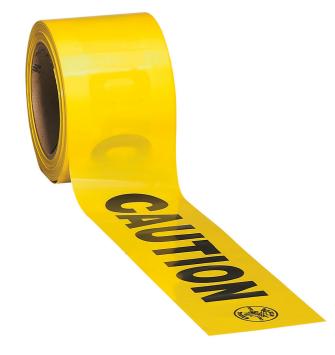

## Caution Warning Tape Barricade 200-Foot

Klein's Barricade and Warning tape keeps your worksite safe by letting all know there is buried electric line nearby. Bold, black lettering on a bright, long-lasting yellow background will be hard to miss. Tape material is rugged to withstand the elements of any site.

## **Specifications**

| Special Features: | Durable and Resistant to Soil Components | Legend:         | CAUTION         |
|-------------------|------------------------------------------|-----------------|-----------------|
| Color:            | Black on Bright Yellow                   | Overall Length: | 200' (61.0 m)   |
| Overall Width:    | 3" (7.6 cm)                              | Weight:         | 14.4 oz (408 g) |