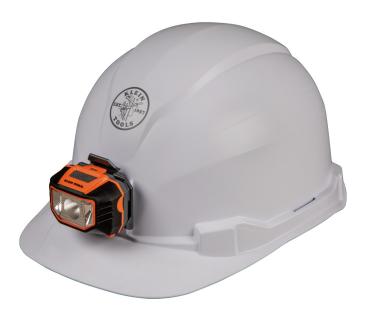

## Hard Hat, Non-vented, Cap Style with Headlamp

Klein Tools Hard Hats were designed and engineered for optimal safety, comfort and fit. Unique features allow the user to comfortably work in a wide variety of applications and demanding environments. Patent-pending accessory mounts on front and back ensure Klein Headlamps attach securely -- no straps needed!

## **Specifications**

| Hat Style:      | Сар                                                                              | Туре:                  | Туре 1                     |
|-----------------|----------------------------------------------------------------------------------|------------------------|----------------------------|
| Application:    | Class E                                                                          | Special Features:      | Tested up to 20kV          |
| Standard:       | ANSI Z89.1-2014, CSA Z94.1-15,<br>EN397:2012+A1:2012-Lateral Deformation<br>(LD) | Venting:               | No                         |
| Suspension:     | 4-point                                                                          | Suspension Adjustment: | Ratchet with Pivot         |
| Shell Lining:   | Padded, Sweat-wicking and Odor Resistant;<br>Machine Washable                    | Accessory Slots:       | Front, Back and Both Sides |
| Shell Material: | PC/ABS                                                                           | Shell Color:           | White                      |
| Hat Size:       | 6.5 to 8                                                                         | Bulb Type:             | LED                        |
| Lumens:         | 150 (High); 50 (Low)                                                             | Battery Life:          | Up to 10 Hours             |

| Batteries:      | 3 x AAA          | Material:       | PC/ABS                                                            |
|-----------------|------------------|-----------------|-------------------------------------------------------------------|
| Overall Length: | 11.5" (29.2 cm)  | Overall Height: | 6.5" (16.5 cm)                                                    |
| Overall Width:  | 8.8" (22.4 cm)   | Included:       | Hard Hat, Headlamp, Batteries, User Guide,<br>Reflective Stickers |
| Weight:         | 1.25 lb (0.6 kg) |                 |                                                                   |