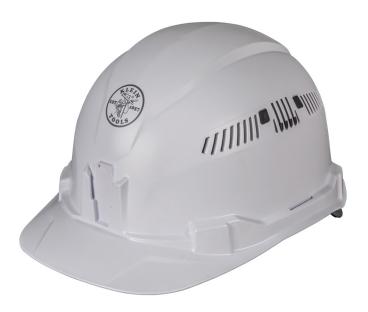

## Catalog No. 60105

Hard Hat, Vented, Cap Style

Klein Tools Hard Hats were designed and engineered for optimal safety, comfort and fit. Unique features allow the user to comfortably work in a wide variety of applications and demanding environments. Patent-pending accessory mounts on front and back ensure optional Klein Headlamps attach securely -- no straps needed!

## **Specifications**

| Hat Style:      | Сар                                                                              | Туре:                  | Туре 1                                    |
|-----------------|----------------------------------------------------------------------------------|------------------------|-------------------------------------------|
| Application:    | Class C                                                                          | Special Features:      | Adjustable Vents                          |
| Standard:       | ANSI Z89.1-2014, CSA Z94.1-15,<br>EN397:2012+A1:2012-Lateral Deformation<br>(LD) | Venting:               | Yes                                       |
| Suspension:     | 4-point                                                                          | Suspension Adjustment: | Ratchet with Pivot                        |
| Shell Lining:   | Padded, Sweat-wicking and Odor Resistant;<br>Machine Washable                    | Accessory Slots:       | Front, Back, and Both Sides               |
| Shell Material: | PC/ABS                                                                           | Shell Color:           | White                                     |
| Hat Size:       | 6.5 to 8                                                                         | Included:              | Hard Hat, User Guide, Reflective Stickers |
| Material:       | PC/ABS                                                                           | Overall Length:        | 11.5" (29.2 cm)                           |