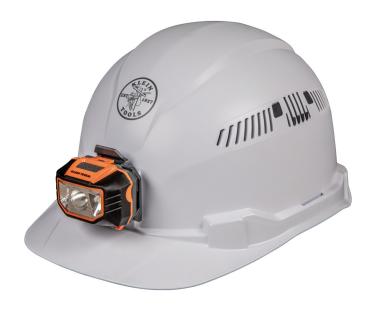

## Hard Hat, Vented, Cap Style with Headlamp

Klein Tools Hard Hats were designed and engineered for optimal safety, comfort and fit. Unique features allow the user to comfortably work in a wide variety of applications and demanding environments. Patent-pending accessory mounts on front and back ensure Klein Headlamps attach securely -- no straps needed!

## **Specifications**

| •               |                                                                                  |                        |                                                                   |
|-----------------|----------------------------------------------------------------------------------|------------------------|-------------------------------------------------------------------|
| Hat Style:      | Сар                                                                              | Туре:                  | Type 1                                                            |
| Application:    | Class C                                                                          | Special Features:      | Adjustable Vents                                                  |
| Standard:       | ANSI Z89.1-2014, CSA Z94.1-15,<br>EN397:2012+A1:2012-Lateral Deformation<br>(LD) | Venting:               | Yes                                                               |
| Suspension:     | 4-point                                                                          | Suspension Adjustment: | Ratchet with Pivot                                                |
| Shell Lining:   | Padded, Sweat-wicking and Odor Resistant;<br>Machine Washable                    | Accessory Slots:       | Front, Back, and Both Sides                                       |
| Shell Material: | PC/ABS                                                                           | Shell Color:           | White                                                             |
| Hat Size:       | 6.5 to 8                                                                         | Bulb Type:             | LED                                                               |
| Lumens:         | 150 (High), 50 (Low)                                                             | Battery Life:          | Up to 10 Hours                                                    |
| Batteries:      | 3 x AAA                                                                          | Material:              | PC/ABS                                                            |
| Overall Length: | 11.5" (29.2 cm)                                                                  | Overall Height:        | 6.5" (16.5 cm)                                                    |
| Overall Width:  | 8.8" (22.4 cm)                                                                   | Included:              | Hard Hat, Headlamp, Batteries, User Guide and Reflective Stickers |
| Weight:         | 1.25 lb (0.6 kg)                                                                 |                        |                                                                   |