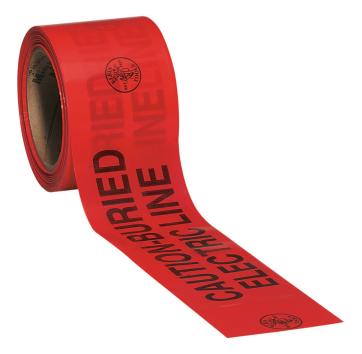

## Caution Barricade Warning Tape, 1000-Foot

Klein's Barricade and Warning tape keeps your worksite safe by letting all know there is buried electric line nearby. Bold, black lettering on a bright, longlasting red background will be hard to miss. Tape material is rugged to withstand the elements of any site.