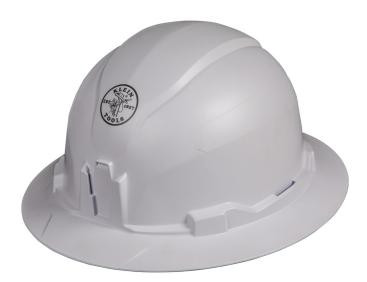

## Hard Hat, Non-vented, Full Brim Style

Klein Tools Hard Hats were designed and engineered for optimal safety, comfort and fit. Unique features allow the user to comfortably work in a wide variety of applications and demanding environments. Patent-pending accessory mounts on front and back ensure optional Klein Headlamps attach securely -- no straps needed!

## **Specifications**

| Hat Style:      | Full Brim                                                                        | Туре:                  | Type 1                                    |
|-----------------|----------------------------------------------------------------------------------|------------------------|-------------------------------------------|
| Application:    | Class E                                                                          | Special Features:      | Tested up to 20kV                         |
| Standard:       | ANSI Z89.1-2014, CSA Z94.1-15,<br>EN397:2012+A1:2012-Lateral Deformation<br>(LD) | Venting:               | No                                        |
| Suspension:     | 4-point                                                                          | Suspension Adjustment: | Ratchet with Pivot                        |
| Shell Lining:   | Padded, Sweat-wicking and Odor Resistant;<br>Machine Washable                    | Accessory Slots:       | Front, Back, and Both Sides               |
| Shell Material: | PC/ABS                                                                           | Shell Color:           | White                                     |
| Hat Size:       | 6.5 to 8                                                                         | Included:              | Hard Hat, User Guide, Reflective Stickers |
| Material:       | PC/ABS                                                                           | Overall Length:        | 12.5" (31.8 cm)                           |

| Overall Height: | 6.5" (16.5 cm)  | Overall Width: | 10.7" (27.2 cm) |
|-----------------|-----------------|----------------|-----------------|
| Weight:         | 1.1 lb (0.5 kg) |                |                 |