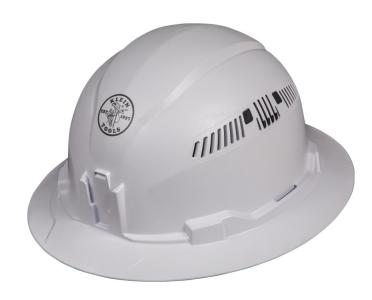

## Hard Hat, Vented, Full Brim Style

Klein Tools Hard Hats were designed and engineered for optimal safety, comfort and fit. Unique features allow the user to comfortably work in a wide variety of applications and demanding environments. Patent-pending accessory mounts on front and back ensure optional Klein Headlamps attach securely -- no straps needed!

## **Specifications**

| Hat Style:      | Full Brim                                                                        | Туре:                  | Type 1                                    |
|-----------------|----------------------------------------------------------------------------------|------------------------|-------------------------------------------|
| Application:    | Class C                                                                          | Special Features:      | Adjustable Vents                          |
| Standard:       | ANSI Z89.1-2014, CSA Z94.1-15,<br>EN397:2012+A1:2012-Lateral Deformation<br>(LD) | Venting:               | Yes                                       |
| Suspension:     | 4-point                                                                          | Suspension Adjustment: | Ratchet with Pivot                        |
| Shell Lining:   | Padded, Sweat-wicking and Odor Resistant;<br>Machine Washable                    | Accessory Slots:       | Front, Back, and Both Sides               |
| Shell Material: | PC/ABS                                                                           | Shell Color:           | White                                     |
| Hat Size:       | 6.5 to 8                                                                         | Included:              | Hard Hat, User Guide, Reflective Stickers |
| Material:       | PC/ABS                                                                           | Overall Length:        | 12.5" (31.8 cm)                           |
| Overall Height: | 6.5" (16.5 cm)                                                                   | Overall Width:         | 10.7" (27.2 cm)                           |
| Weight:         | 1.1 lb (0.5 kg)                                                                  |                        |                                           |