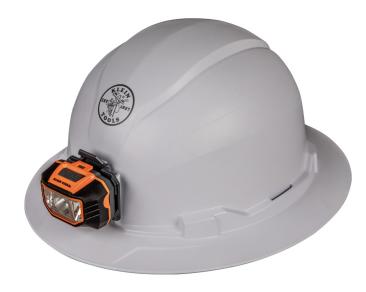

## Hard Hat, Non-vented, Full Brim Style with Headlamp

Klein Tools Hard Hats were designed and engineered for optimal safety, comfort and fit. Unique features allow the user to comfortably work in a wide variety of applications and demanding environments. Patent-pending accessory mounts on front and back ensure Klein Headlamps attach securely -- no straps needed!

## **Specifications**

| •               |                                                                                  |                        |                                                                   |
|-----------------|----------------------------------------------------------------------------------|------------------------|-------------------------------------------------------------------|
| Hat Style:      | Full Brim                                                                        | Туре:                  | Type 1                                                            |
| Application:    | Class E                                                                          | Special Features:      | Tested up to 20kV Protection                                      |
| Standard:       | ANSI Z89.1-2014, CSA Z94.1-15,<br>EN397:2012+A1:2012-Lateral Deformation<br>(LD) | Venting:               | No                                                                |
| Suspension:     | 4-point                                                                          | Suspension Adjustment: | Ratchet with Pivot                                                |
| Shell Lining:   | Padded, Sweat-wicking and Odor Resistant;<br>Machine Washable                    | Accessory Slots:       | Front, Back, and Both Sides                                       |
| Shell Material: | PC/ABS                                                                           | Shell Color:           | White                                                             |
| Hat Size:       | 6.5 to 8                                                                         | Bulb Type:             | LED                                                               |
| Lumens:         | 150 (High), 50 (Low)                                                             | Battery Life:          | Up to 10 Hours                                                    |
| Batteries:      | 3 x AAA                                                                          | Material:              | PC/ABS                                                            |
| Overall Length: | 12.5" (31.8 cm)                                                                  | Overall Height:        | 6.5" (16.5 cm)                                                    |
| Overall Width:  | 10.7" (21.2 cm)                                                                  | Included:              | Hard Hat, Headlamp, Batteries, User Guide and Reflective Stickers |
| Weight:         | 1.3 lb (0.6 kg)                                                                  |                        |                                                                   |