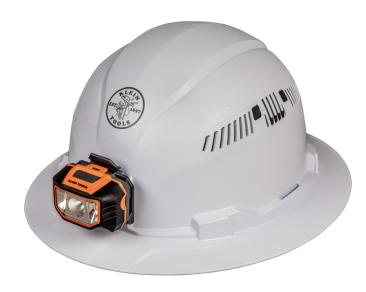

## Hard Hat, Vented, Full Brim with Headlamp

Klein Tools Hard Hats were designed and engineered for optimal safety, comfort and fit. Unique features allow the user to comfortably work in a wide variety of applications and demanding environments. Patent-pending accessory mounts on front and back ensure Klein Headlamps attach securely -- no straps needed!

## **Specifications**

| •               |                                                                                  |                        |                                                                   |
|-----------------|----------------------------------------------------------------------------------|------------------------|-------------------------------------------------------------------|
| Hat Style:      | Full Brim                                                                        | Туре:                  | Type 1                                                            |
| Application:    | Class C                                                                          | Special Features:      | Adjustable Vents                                                  |
| Standard:       | ANSI Z89.1-2014, CSA Z94.1-15,<br>EN397:2012+A1:2012-Lateral Deformation<br>(LD) | Venting:               | Yes                                                               |
| Suspension:     | 4-point                                                                          | Suspension Adjustment: | Ratchet with Pivot                                                |
| Shell Lining:   | Padded, Sweat-wicking and Odor Resistant;<br>Machine Washable                    | Accessory Slots:       | Front, Back, and Both Sides                                       |
| Shell Material: | PC/ABS                                                                           | Shell Color:           | White                                                             |
| Hat Size:       | 6.5 to 8                                                                         | Bulb Type:             | LED                                                               |
| Lumens:         | 150 (High), 50 (Low)                                                             | Battery Life:          | Up to 10 Hours                                                    |
| Batteries:      | 3 x AAA                                                                          | Material:              | PC/ABS                                                            |
| Overall Length: | 12.5" (31.8 cm)                                                                  | Overall Height:        | 6.5" (16.5 cm)                                                    |
| Overall Width:  | 10.7" (27.2 cm)                                                                  | Included:              | Hard Hat, Headlamp, Batteries, User Guide and Reflective Stickers |
| Weight:         | 1.3 lb (0.6 kg)                                                                  |                        |                                                                   |