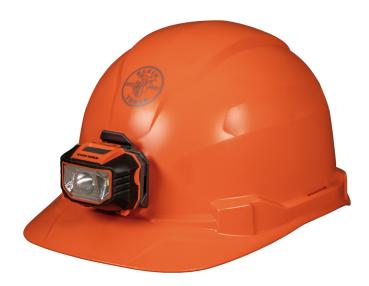

## Hard Hat, Non-vented, Orange Cap Style with Headlamp

Klein Tools Hard Hats were designed and engineered for optimal safety, comfort and fit. Unique features allow the user to comfortably work in a wide variety of applications and demanding environments. Patent-pending accessory mounts on front and back ensure Klein Headlamps attach securely -- no straps needed!