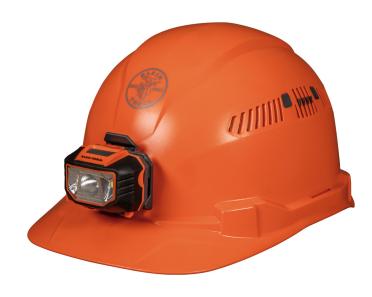

## Hard Hat, Vented, Orange Cap Style with Headlamp

Klein Tools Hard Hats were designed and engineered for optimal safety, comfort and fit. Unique features allow the user to comfortably work in a wide variety of applications and demanding environments. Patent-pending accessory mounts on front and back ensure Klein Headlamps attach securely -- no straps needed!

## **Specifications**

| Hat Style:      | Сар                                                                              | Туре:                  | Type 1                                                 |
|-----------------|----------------------------------------------------------------------------------|------------------------|--------------------------------------------------------|
| Application:    | Class C                                                                          | Special Features:      | Adjustable Vents                                       |
| Standard:       | ANSI Z89.1-2014, CSA Z94.1-15,<br>EN397:2012+A1:2012-Lateral Deformation<br>(LD) | Venting:               | Yes                                                    |
| Suspension:     | 4-point                                                                          | Suspension Adjustment: | Ratchet with Pivot                                     |
| Shell Lining:   | Padded, Sweat-wicking and Odor Resistant;<br>Machine Washable                    | Accessory Slots:       | Front, Back, and Both Sides                            |
| Shell Material: | PC/ABS                                                                           | Shell Color:           | Orange                                                 |
| Hat Size:       | 6.5 to 8                                                                         | Bulb Type:             | LED                                                    |
| Lumens:         | 150 (High), 50 (Low)                                                             | Battery Life:          | Up to 10 Hours                                         |
| Batteries:      | 3 x AAA                                                                          | Material:              | PC/ABS                                                 |
| Overall Length: | 11.5" (29.2 cm)                                                                  | Overall Height:        | 6.5" (16.5 cm)                                         |
| Overall Width:  | 8.8" (22.4 cm)                                                                   | Included:              | Hard hat, headlamp, user guide and reflective stickers |
| Weight:         | 1.25 lb (0.6 kg)                                                                 |                        |                                                        |